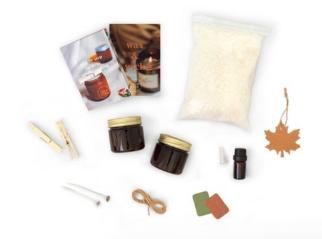

## Wax & Wick by Calm Club

- Scented candle making kit
- Natural soy wax
- 2 different scented oils / 2 glass jars / 3 wicks / kraft labels / gift tags / guide

Pack Size: 6

**Product in pack:** W205 x H190 x D75mm • W8.07 x H7.48 x D2.95in

Item Code: LK CCWW