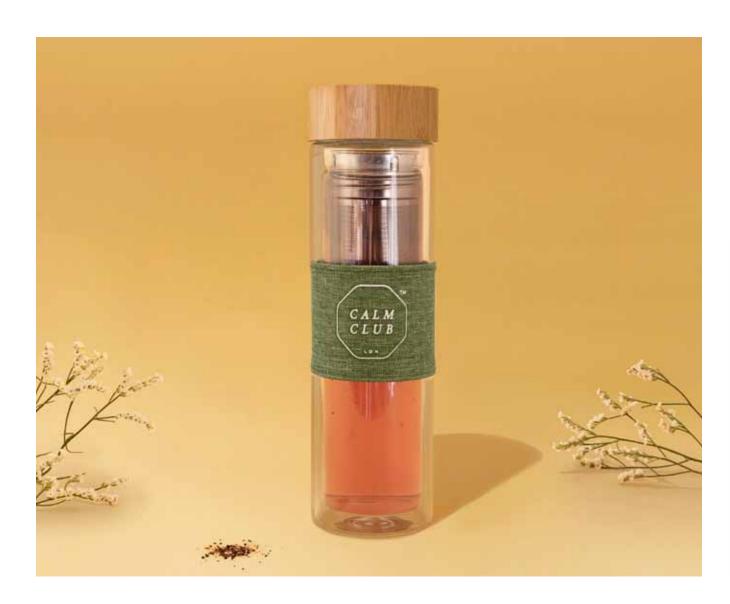

## High Tea by Calm Club

- Bamboo and glass tea infuser.
- Holds up to 400ml screw-top to prevent leakage.
- Infuse loose tea or leaves of your choice

Pack Size: 6

**Product in pack:** W80 x H265 x D80mm • W3.14 x H10.43 x D3.14in

Item Code: LK CCHT