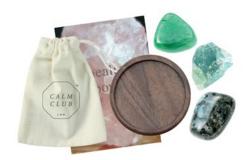

## Healing Stones by Calm Club

- Themed healing stones gift sets
- 3 stones, wood display dish and cotton carry bag in each set
- Includes guide to healing properties of the stones

Pack Size: 6

**Product in pack:** W75 x H140 x D75mm • W2.95 x H5.03 x D5.51in

Item Code: Love: LK CCLOVEC Item Code: Luck: LK CCLUCKC Item Code: Joy: LK CCJOYC