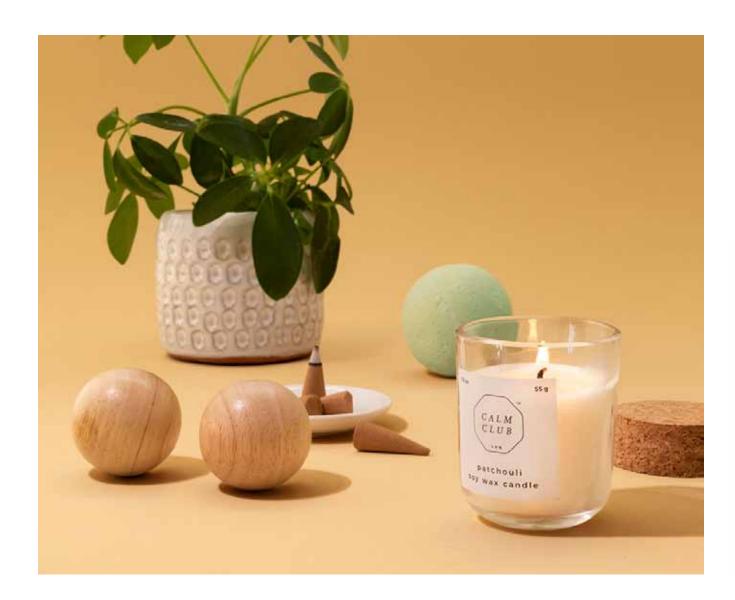

#### Relaxation Rituals by Calm Club

- 5 piece relaxation kit.
- Baoding Balls with fabric case / Scented bath bomb / Meditation card
- Patchouli scented soy wax candle / Ceramic dish and 12 x sandalwood scented incense cones

Pack Size: 6

**Product in pack:** W205 x H190 x D75mm • W8.07 x H7.48 x D2.95in

Item Code: LK CCRR