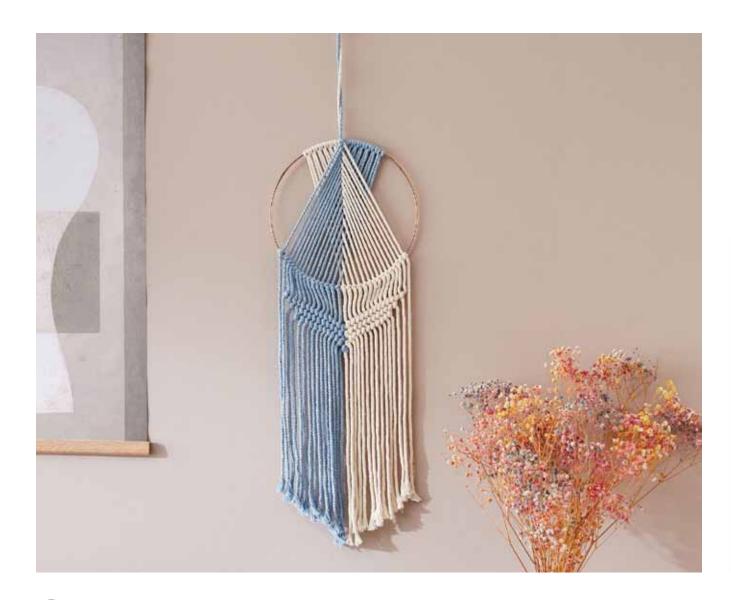

## Sweet Dreams by Calm Club

- Decorative dreamcatcher.
- Two-tone cotton cord with a stylish gold hoop.
- Ready made, no assembly required.

Pack Size: 12

**Product in pack:** W236 x H236 x D40mm • W9.29 x H9.29 x D1.57in

Item Code: LK CCSD