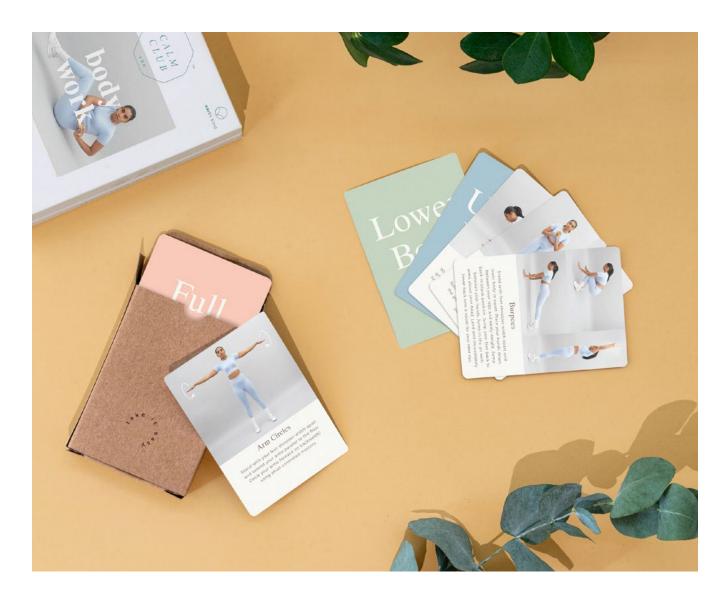

## Body Work by Calm Club

- Instructional Workout cards.
- 52 cards in a pack.
- 100% recyclable and plastic-free product.

Pack Size: 12

**Product in pack:** W97 x H128 x D40mm • W3.81 x H5.03 x D1.57in

Item Code: LK CCBW