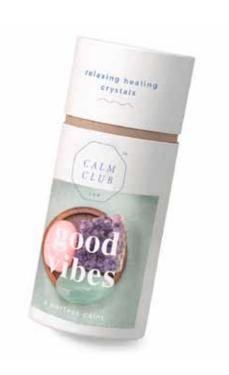

#### Good Vibes by Calm Club

- Relaxation healing stones set.
- Amethyst, Aquamarine and Rose Quartz stones.
- Includes cotton bag for stones and a wooden display dish.

Pack Size: 12

**Product in pack:** W75 x H135 x D75mm • W2.95 x H5.31 x D2.95in

Item Code: LK CCGV