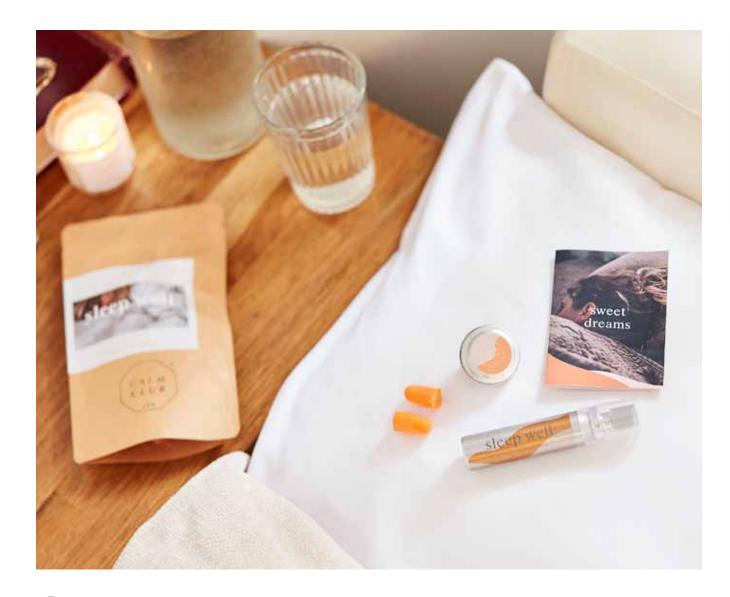

## Sleep Well by Calm Club

- Sleep kit everything you need for a good night's sleep.
- Noise-cancelling ear plugs / Lavender scented pillow mist / Sleep guide
- Made in the UK

Pack Size: 12

**Product in pack:** W120 x H200 x D30mm • W4.72 x H7.87 x D1.18in

Item Code: LK CCSW