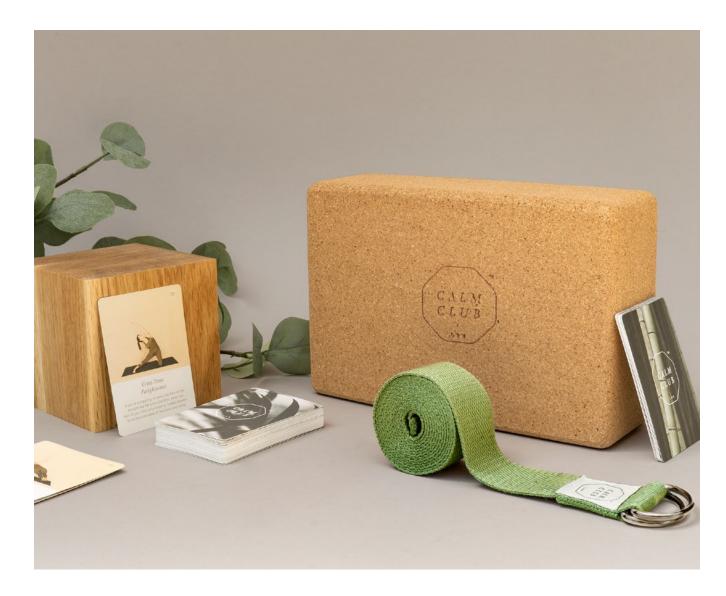

### Yoga Box by Calm Club

- Yoga kit for the complete yogi
- 52 weeks of yoga Deck, cork yoga block and yoga strap
- Includes how-to-use guide

Pack Size: 4

**Product in pack:** W295 x H160 x D80mm • W11.61 x H6.3 x D3.15in

Item Code: LK CCYOB