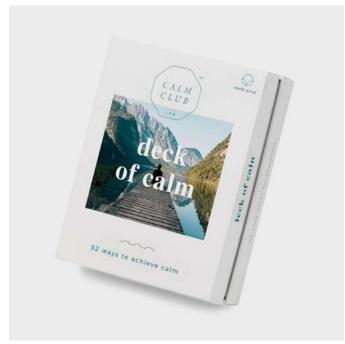

## Deck of Calm by Calm Club

- Deck of cards to restore your calm
- 52 cards in a pack
- 100% recyclable and plastic-free product

Pack Size: 12

**Product in pack:** W97 x H128 x D40mm • W3.81 x H5.03 x D1.57in

Item Code: LK CCDOC