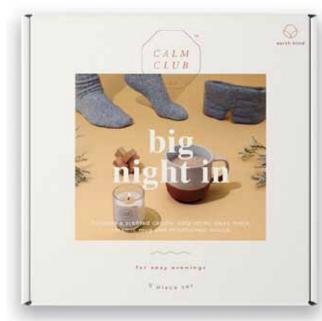

# Big Night In by Calm Club

- Cosy & relaxed evening set.
- Patchouli scented soy wax candle / Padded sleep mask
- Stoneware mug / Mindfulness puzzle

Pack Size: 6

**Product in pack:** W205 x H190 x D90mm • W8.07 x H7.48 x D3.54in

Item Code: LK CCBNI