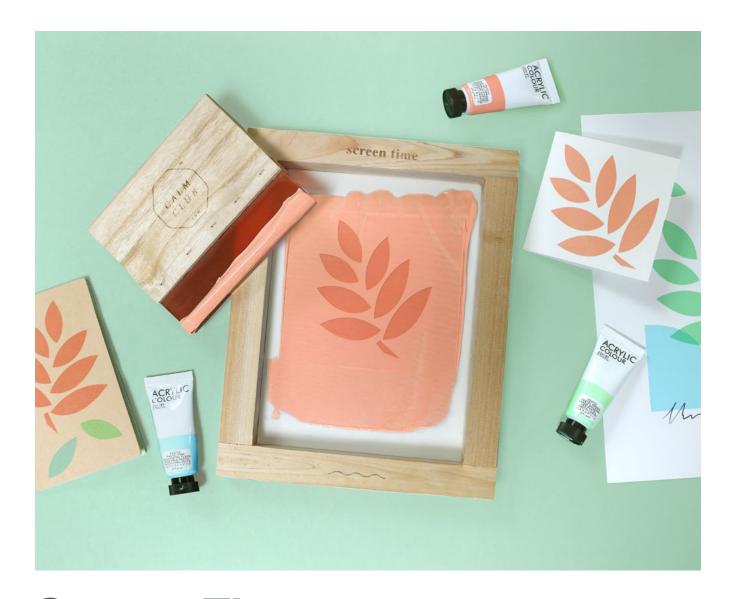

#### Screen Time by Calm Club

- Design & print your own art prints and more.
- Waterbased inks, screen, squeegee, stencil paper and art paper.
- Includes step-by-step how-to guide

Pack Size: 4

**Product in pack:** W278 x H218 x D38mm • W10.94 x H8.58 x D1.49in

Item Code: LK CCST