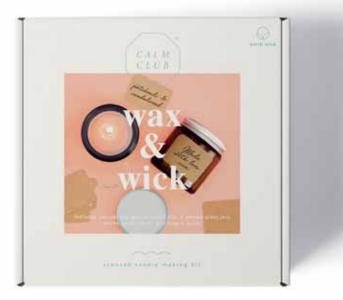

## Wax & Wick by Calm Club

- Scented candle making kit
- Natural soy wax
- 2 different scented oils / 2 glass jars / 3 wicks / kraft labels / gift tags / guide

Pack Size: 6

**Product in pack:** W205 x H190 x D75mm • W8.07 x H7.48 x D2.95in

Item Code: LK CCWW