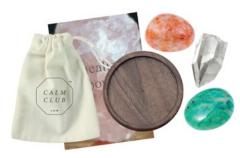

## Healing Stones by Calm Club

- Themed healing stones gift sets
- 3 stones, wood display dish and cotton carry bag in each set
- Includes guide to healing properties of the stones

Pack Size: 6

**Product in pack:** W75 x H140 x D75mm • W2.95 x H5.03 x D5.51in

Item Code: Love: LK CCLOVEC Item Code: Luck: LK CCLUCKC Item Code: Joy: LK CCJOYC