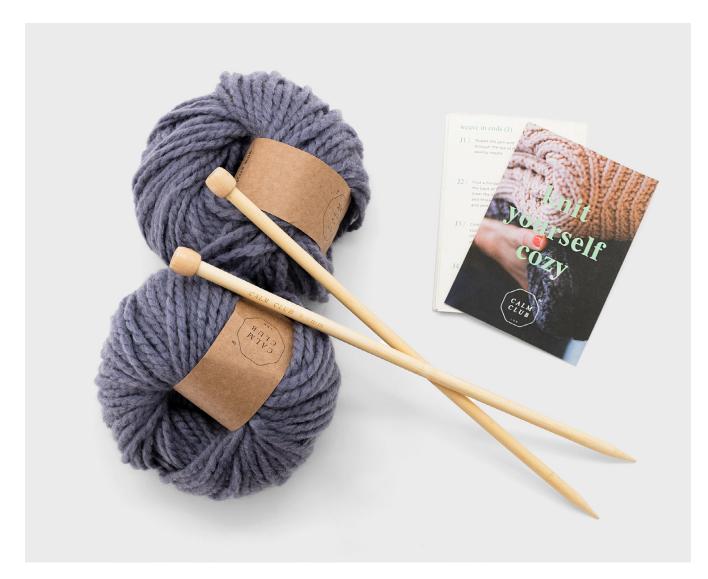

### Comfort Blanket by Calm Club

- Blanket knitting kit.
- 7 balls of chunky yarn and bamboo knitting needles.
- Includes step by step knitting guide.

Pack Size: 6

**Product in pack:** W140 x H480 x D140mm • W5.51 x H18.89 x D5.51in

Item Code: LK CCCB