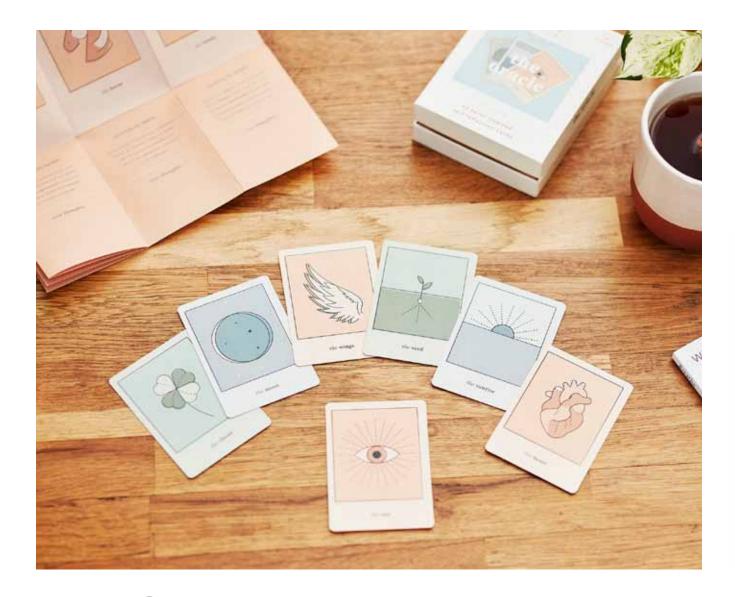

## The Oracle by Calm Club

- 42 self-reflection tarot cards.
- Guide booklet included
- 100% recyclable and plastic-free product / 100% recyclable packaging

Pack Size: 12

**Product in pack:** W97 x H128 x D40mm • W3.81 x H5.03 x D1.57in

Item Code: LK CCTO