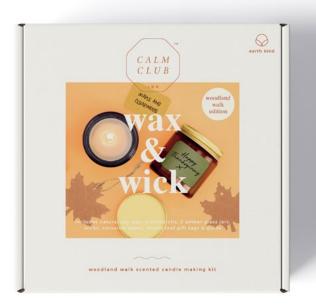

## Wax & Wick Woodland Walk | by Calm Club

- Scented candle making kit
- Natural soy wax
- 2 different scented oils / 2 glass jars / 3 wicks / kraft labels / gift tags / guide

Pack Size: 6

**Product in pack:** W205 x H190 x D75mm • W8.07 x H7.48 x D2.95in

Item Code: LK CCWWWO