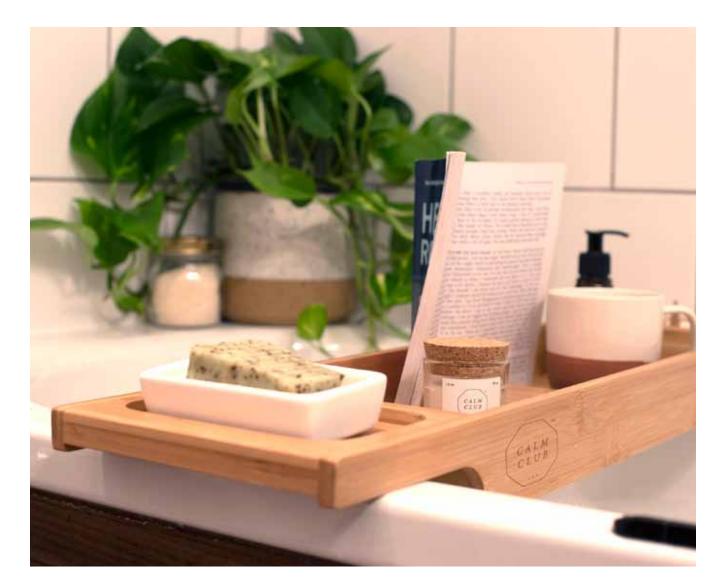

## Bath Board by Calm Club

- Wooden bath caddy set.
- Incense cones, ceramic dish and book rest
- One size fits all design

Pack Size: 3

**Product:** W750 x H200 x D80mm • W29.52 x H7.87 x D3.14in

Item Code: LK CCBB