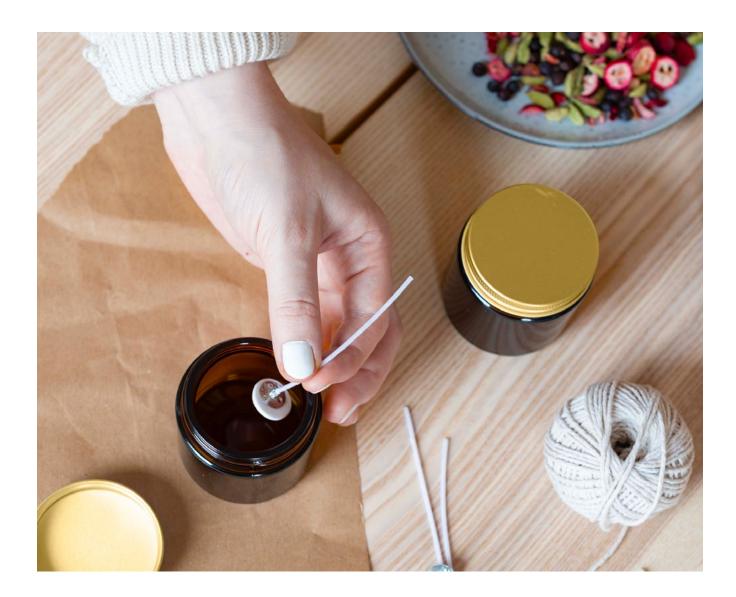

## Wax & Wick by Calm Club

- Scented candle making kit
- Natural soy wax
- 2 different scented oils / 2 glass jars / 3 wicks / kraft labels / gift tags / guide

Pack Size: 6

**Product in pack:** W205 x H190 x D75mm • W8.07 x H7.48 x D2.95in

Item Code: LK CCWW