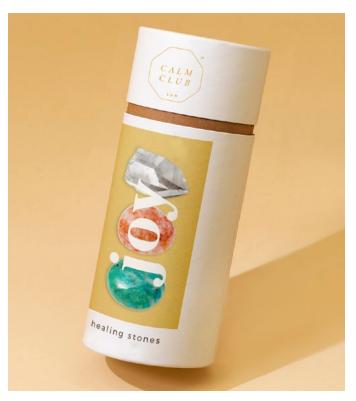

## Healing Stones by Calm Club

- Themed healing stones gift sets
- 3 stones, wood display dish and cotton carry bag in each set
- Includes guide to healing properties of the stones

Pack Size: 6

**Product in pack:** W75 x H140 x D75mm • W2.95 x H5.03 x D5.51in

Item Code: Love: LK CCLOVEC Item Code: Luck: LK CCLUCKC Item Code: Joy: LK CCJOYC