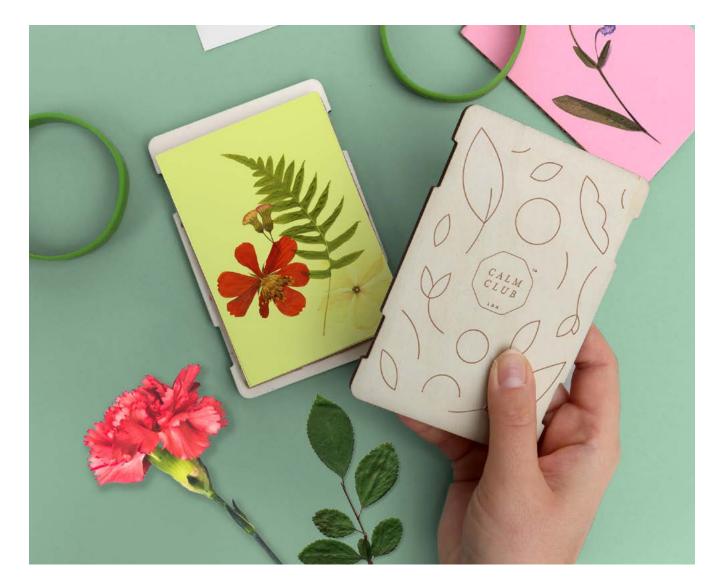

### Flower Power by Calm Club

- Pocket-sized flower press
- Engraved wood base and lid, card sheets, elasticated silicone bands
- Includes step-by-step how-to guide

Pack Size: 12

**Product in pack:** W97 x H128 x D40mm • W3.81 x H5.03 x D1.57in

Item Code: LK CCFP