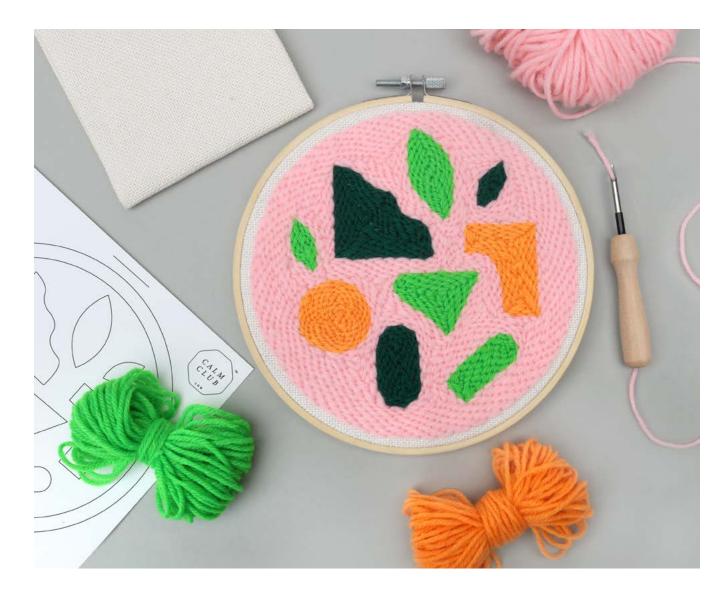

# Needle & Hoop by Calm Club

- Create your own punch needle hoop artwork
- Punch needle tool, bamboo hoop, base fabric, yarn and design template
- Includes step-by-step how-to guide

Pack Size: 6

**Product in pack:** W202 x H190 x D45mm • W7.95 x H7.48 x D1.77in

Item Code: LK CCNH