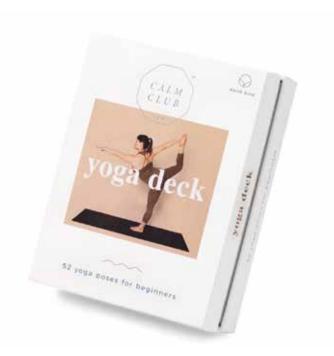

## Yoga Deck by Calm Club

- 52 card pack of yoga poses.
- Instructional yoga cards.
- 100% recyclable and plastic-free product / 100% recyclable packaging.

Pack Size: 12

**Product in pack:** W97 x H128 x D40mm • W3.81 x H5.03 x D1.57in