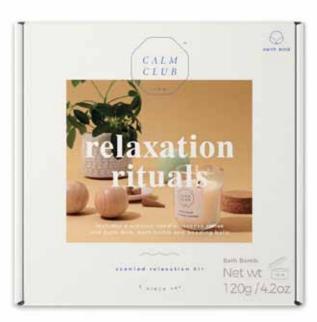

#### Relaxation Rituals by Calm Club

- 5 piece relaxation kit.
- Baoding Balls with fabric case / Scented bath bomb / Meditation card
- Patchouli scented soy wax candle / Ceramic dish and 12 x sandalwood scented incense cones

Pack Size: 6

**Product in pack:** W205 x H190 x D75mm • W8.07 x H7.48 x D2.95in

Item Code: LK CCRR