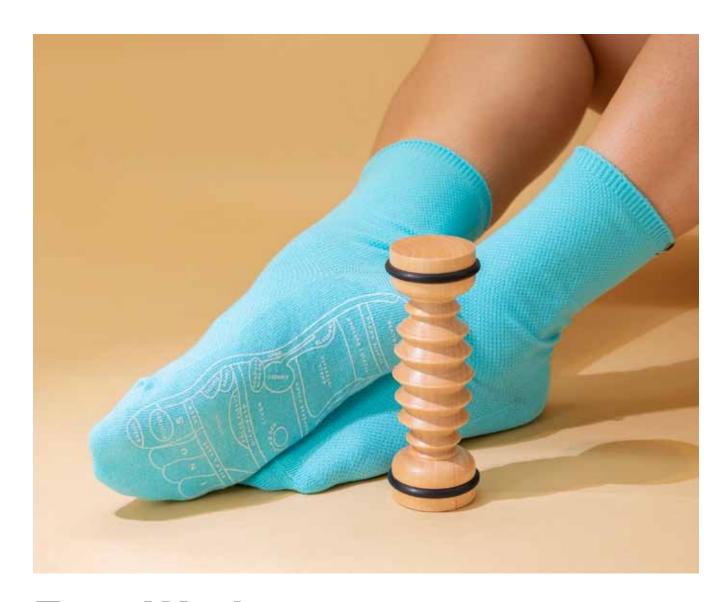

#### Foot Work by Calm Club

- Reflexology socks and massage tool.
- Wooden reflexology tool and reflexology socks.
- Instructional booklet included.

Pack Size: 12

**Product in pack:** W74 x H215 x D74mm • W2.91 x H8.46 x D2.91in

Item Code: LK CCFW