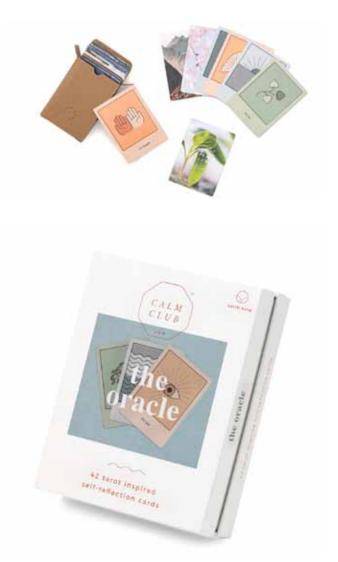

## The Oracle by Calm Club

- 42 self-reflection tarot cards.
- Guide booklet included
- 100% recyclable and plastic-free product / 100% recyclable packaging

Pack Size: 12

**Product in pack:** W97 x H128 x D40mm • W3.81 x H5.03 x D1.57in

Item Code: LK CCTO