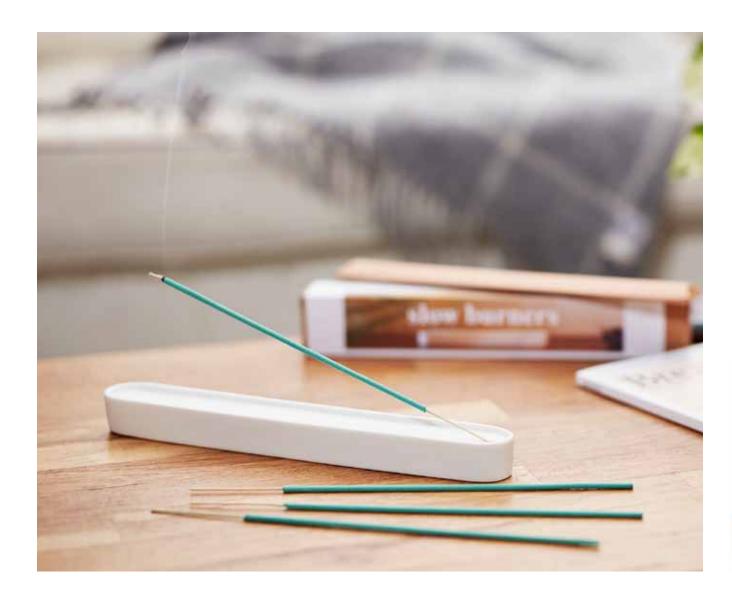

### Slow Burners by Calm Club

- Ceramic incense holder with scented incense sticks.
- 15x green tea scented incense sticks.
- 100% recyclable packaging / 100% plastic free

Pack Size: 12

**Product in pack:** W260 x H33 x D40mm • W10.23 x H1.29 x D1.57in

Item Code: LK CCSLB