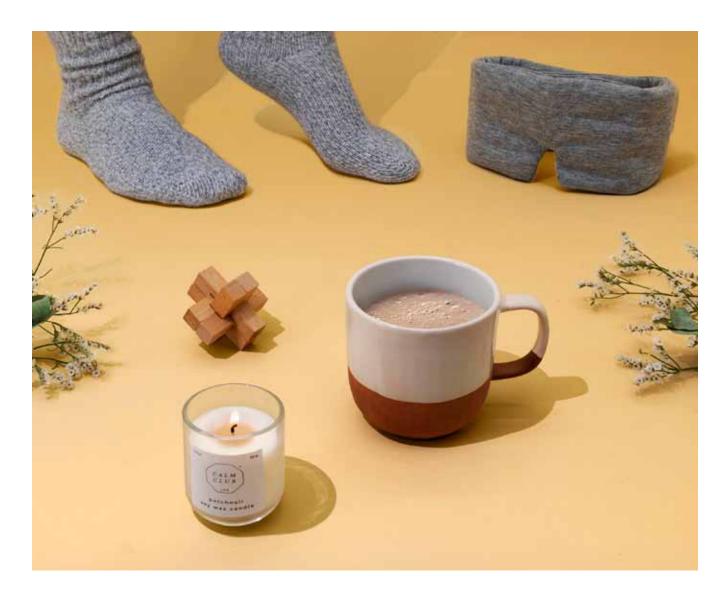

# Big Night In by Calm Club

- Cosy & relaxed evening set.
- Patchouli scented soy wax candle / Padded sleep mask
- Stoneware mug / Mindfulness puzzle

Pack Size: 6

**Product in pack:** W205 x H190 x D90mm • W8.07 x H7.48 x D3.54in

Item Code: LK CCBNI