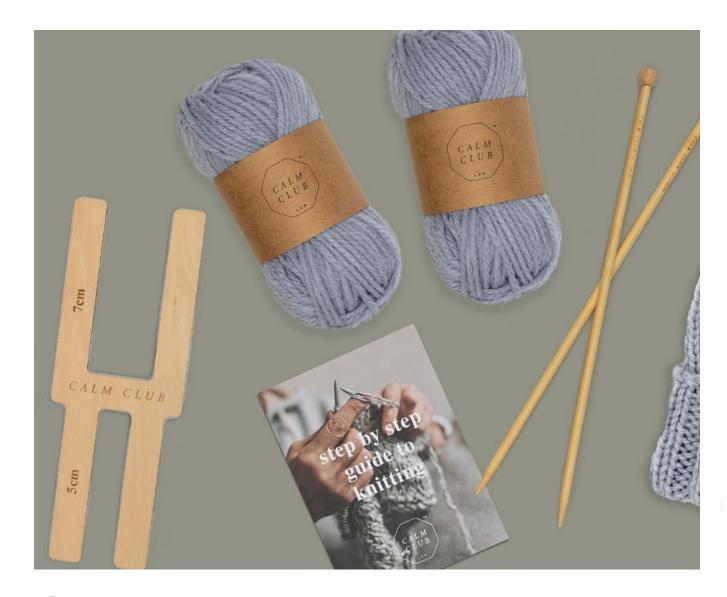

## Cosy Knit by Calm Club

- Knit your own bobble hat.
- Includes knitting wool, bamboo needles, wooden pom-pom maker and knitting guide
- 100% recyclable and plastic free packaging

Pack Size: 12

**Product in pack:** W300 x H80 x D165mm • W11.8 x H3.2 x D6.5in

Item Code: LK CCCK