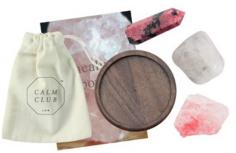

## Healing Stones by Calm Club

- Themed healing stones gift sets
- 3 stones, wood display dish and cotton carry bag in each set
- Includes guide to healing properties of the stones

Pack Size: 6

**Product in pack:** W75 x H140 x D75mm • W2.95 x H5.03 x D5.51in

Item Code: Love: LK CCLOVEC Item Code: Luck: LK CCLUCKC Item Code: Joy: LK CCJOYC