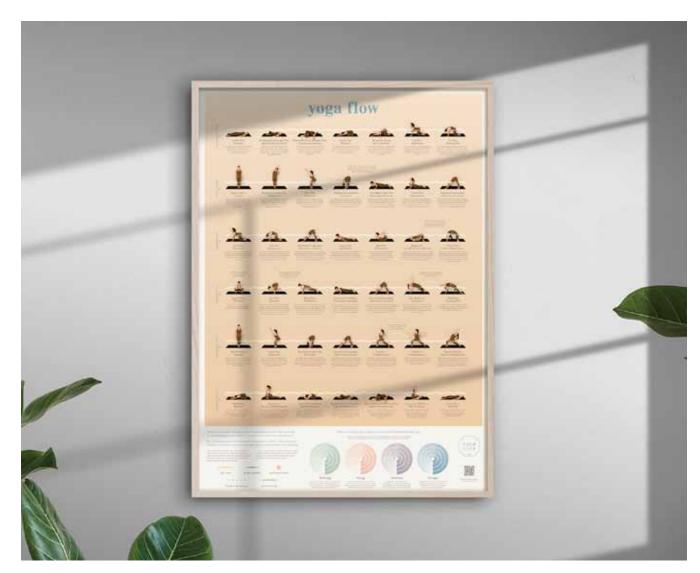

#### Yoga Flow by Calm Club

- Yoga flow wall chart.
- Features six yoga flows each made up of seven poses.
- Includes QR code with exclusive access to video tutorials.

Pack Size: 12

Poster: W500 x H700mm • W19.68 x H27.55in