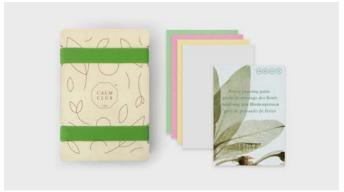

### Flower Power by Calm Club

- Pocket-sized flower press
- Engraved wood base and lid, card sheets, elasticated silicone bands
- Includes step-by-step how-to guide

Pack Size: 12

**Product in pack:** W97 x H128 x D40mm • W3.81 x H5.03 x D1.57in

Item Code: LK CCFP