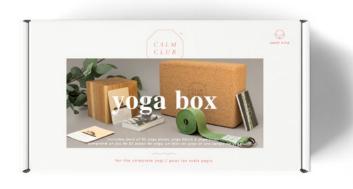

### Yoga Box by Calm Club

- Yoga kit for the complete yogi
- 52 weeks of yoga Deck, cork yoga block and yoga strap
- Includes how-to-use guide

Pack Size: 4

**Product in pack:** W295 x H160 x D80mm • W11.61 x H6.3 x D3.15in

Item Code: LK CCYOB