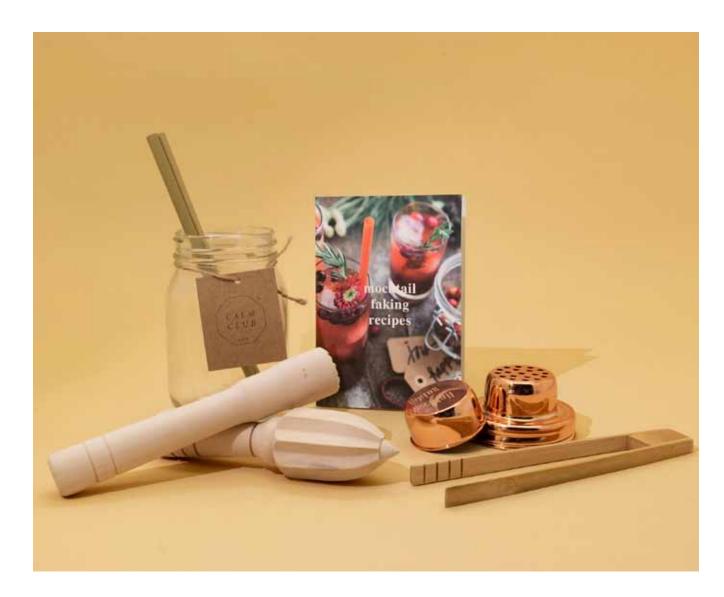

### Mocktail Faking Kit by Calm Club

- Non-alcoholic cocktail making kit.
- Mason jar shaker / Bamboo Tongs / Bamboo Straws x 2 / Juicer / Muddler.
- Includes mocktail recipe booklet.

Pack Size: 6

**Product in pack:** W205 x H190 x D90mm • W8.07 x H7.48 x D3.54in

Item Code: LK CCMFK