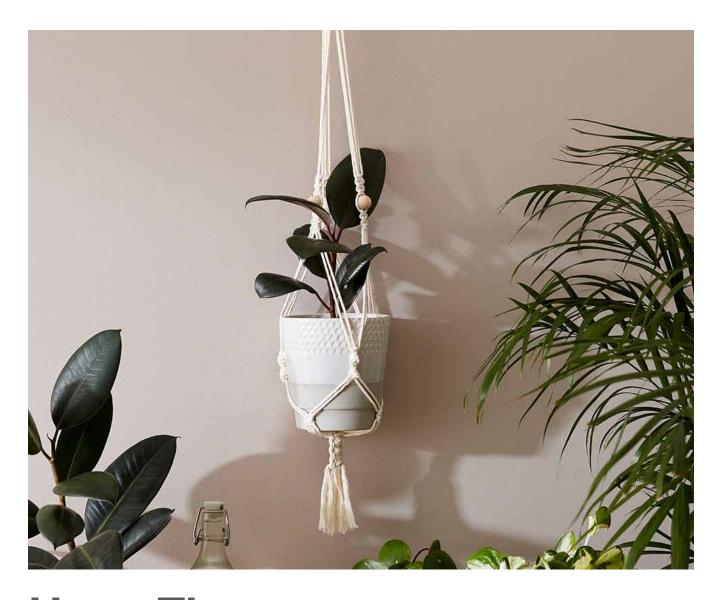

# Hang Time by Calm Club

- DIY macramé plant pot hanger
- Cotton cord, wooden ring to hang from
- QR code to video tutrorial

Pack Size: 12

**Product in pack:** W170 x H75 x D75mm • W6.69 x H2.95 x D2.95in

Item Code: LK CCHAT