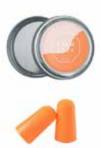

## Sleep Well by Calm Club

- Sleep kit everything you need for a good night's sleep.
- Noise-cancelling ear plugs / Lavender scented pillow mist / Sleep guide
- Made in the UK

Pack Size: 12

**Product in pack:** W120 x H200 x D30mm • W4.72 x H7.87 x D1.18in

Item Code: LK CCSW