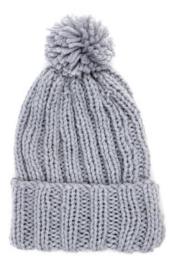

## Cosy Knit by Calm Club

- Knit your own bobble hat.
- Includes knitting wool, bamboo needles, wooden pom-pom maker and knitting guide
- 100% recyclable and plastic free packaging

Pack Size: 12

**Product in pack:** W300 x H80 x D165mm • W11.8 x H3.2 x D6.5in

Item Code: LK CCCK