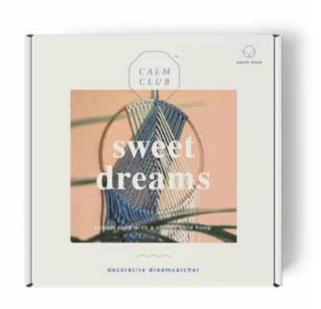

## Sweet Dreams by Calm Club

- Decorative dreamcatcher.
- Two-tone cotton cord with a stylish gold hoop.
- Ready made, no assembly required.

Pack Size: 12

**Product in pack:** W236 x H236 x D40mm • W9.29 x H9.29 x D1.57in

Item Code: LK CCSD