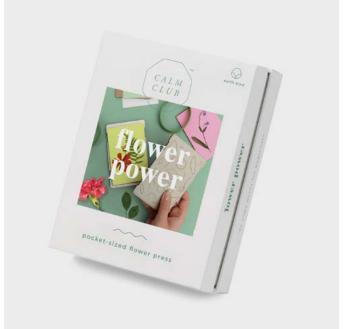

### Flower Power by Calm Club

- Pocket-sized flower press
- Engraved wood base and lid, card sheets, elasticated silicone bands
- Includes step-by-step how-to guide

Pack Size: 12

**Product in pack:** W97 x H128 x D40mm • W3.81 x H5.03 x D1.57in

Item Code: LK CCFP