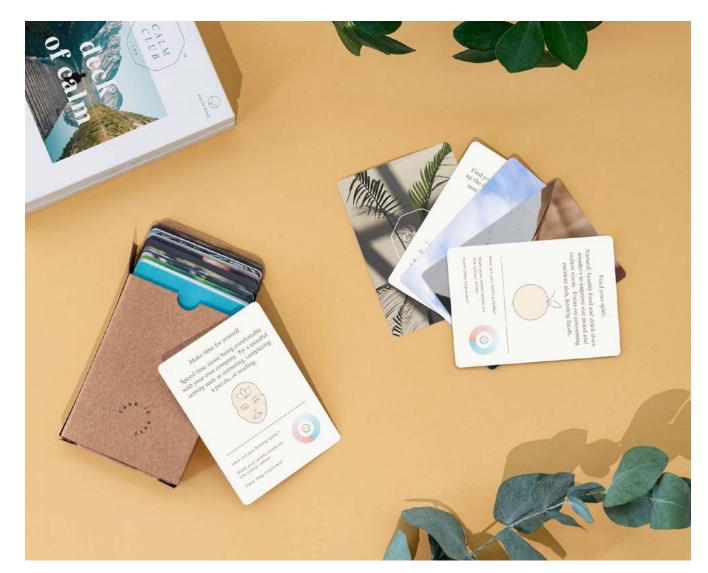

## Deck of Calm by Calm Club

- Deck of cards to restore your calm
- 52 cards in a pack
- 100% recyclable and plastic-free product

Pack Size: 12

**Product in pack:** W97 x H128 x D40mm • W3.81 x H5.03 x D1.57in

Item Code: LK CCDOC