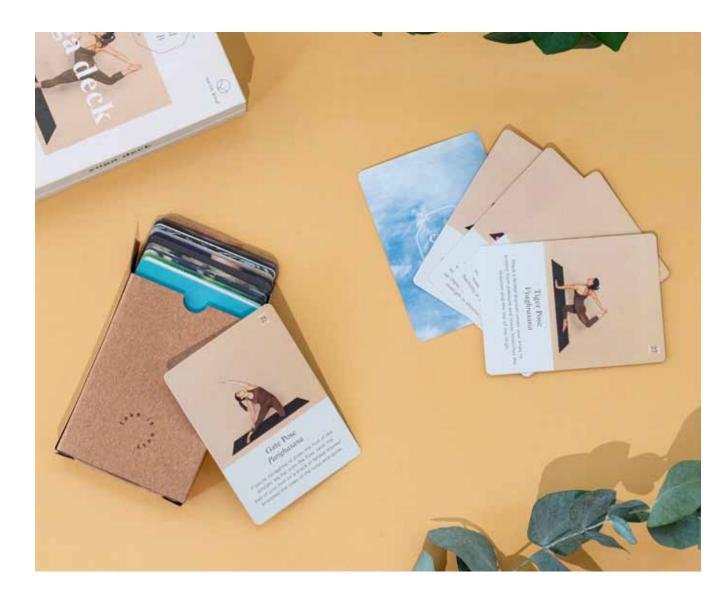

## Yoga Deck by Calm Club

- 52 card pack of yoga poses.
- Instructional yoga cards.
- 100% recyclable and plastic-free product / 100% recyclable packaging.

Pack Size: 12

**Product in pack:** W97 x H128 x D40mm • W3.81 x H5.03 x D1.57in