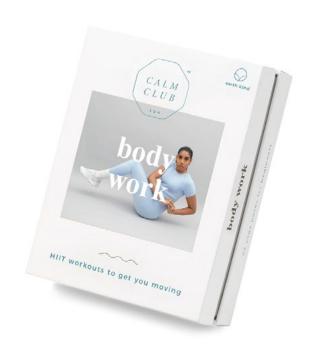

## Body Work by Calm Club

- Instructional Workout cards.
- 52 cards in a pack.
- 100% recyclable and plastic-free product.

Pack Size: 12

**Product in pack:** W97 x H128 x D40mm • W3.81 x H5.03 x D1.57in

Item Code: LK CCBW