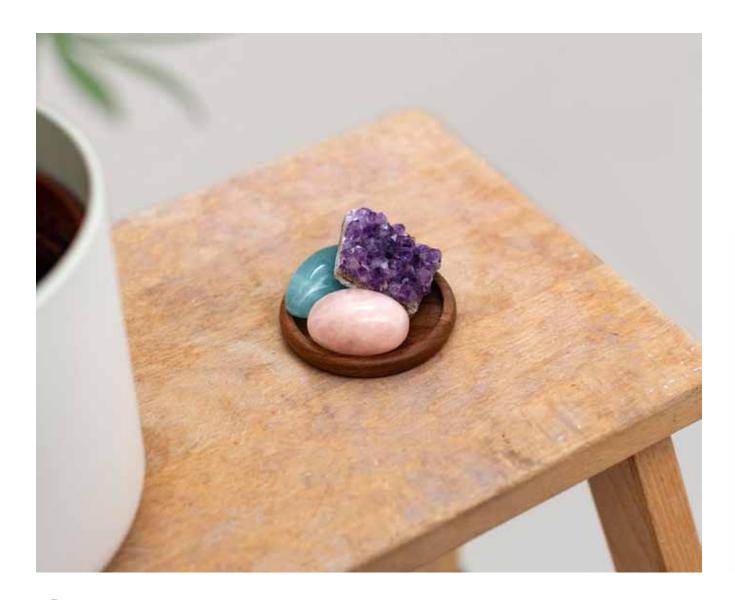

#### Good Vibes by Calm Club

- Relaxation healing stones set.
- Amethyst, Aquamarine and Rose Quartz stones.
- Includes cotton bag for stones and a wooden display dish.

Pack Size: 12

**Product in pack:** W75 x H135 x D75mm • W2.95 x H5.31 x D2.95in

Item Code: LK CCGV