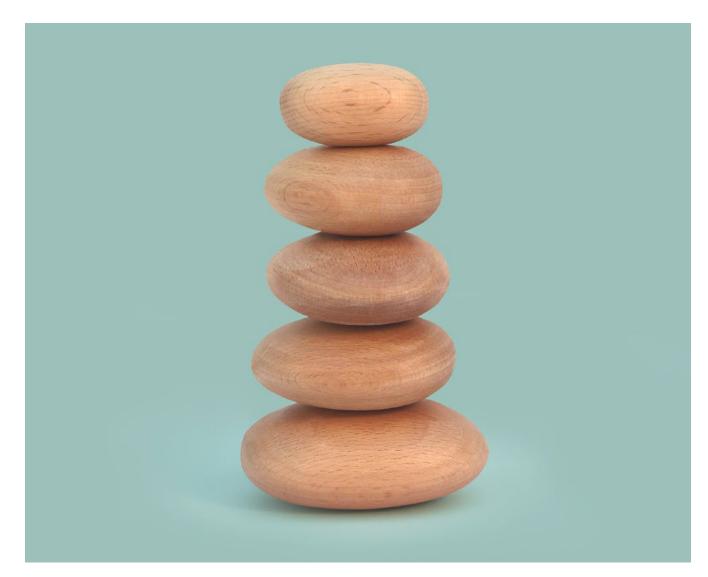

## Balance by Calm Club

- 5 Stackable wooden stones
- Polished wood
- 100% recyclable and plastic free packaging

Pack Size: 6

**Product in pack:** W80 x H170 x D80mm • W3.15 x H3.69 x D3.15in

Item Code: LK CCB