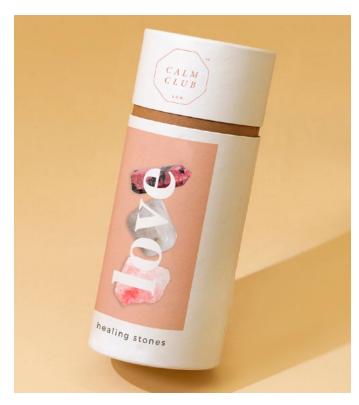

## Healing Stones by Calm Club

- Themed healing stones gift sets
- 3 stones, wood display dish and cotton carry bag in each set
- Includes guide to healing properties of the stones

Pack Size: 6

**Product in pack:** W75 x H140 x D75mm • W2.95 x H5.03 x D5.51in

Item Code: Love: LK CCLOVEC Item Code: Luck: LK CCLUCKC Item Code: Joy: LK CCJOYC