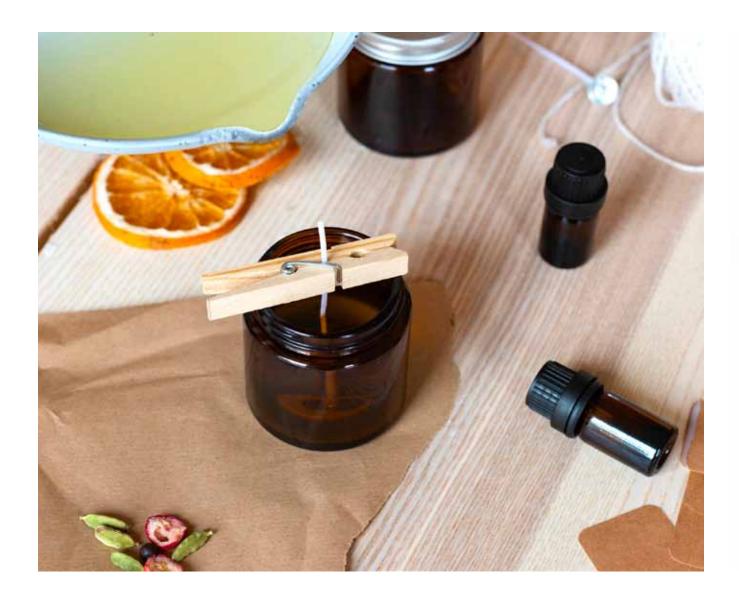

## Wax & Wick by Calm Club

- Scented candle making kit
- Natural soy wax
- 2 different scented oils / 2 glass jars / 3 wicks / kraft labels / gift tags / guide

Pack Size: 6

**Product in pack:** W205 x H190 x D75mm • W8.07 x H7.48 x D2.95in

Item Code: LK CCWW