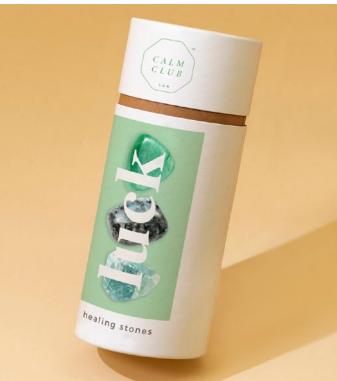

## Healing Stones by Calm Club

- Themed healing stones gift sets
- 3 stones, wood display dish and cotton carry bag in each set
- Includes guide to healing properties of the stones

Pack Size: 6

**Product in pack:** W75 x H140 x D75mm • W2.95 x H5.03 x D5.51in

Item Code: Love: LK CCLOVEC Item Code: Luck: LK CCLUCKC Item Code: Joy: LK CCJOYC