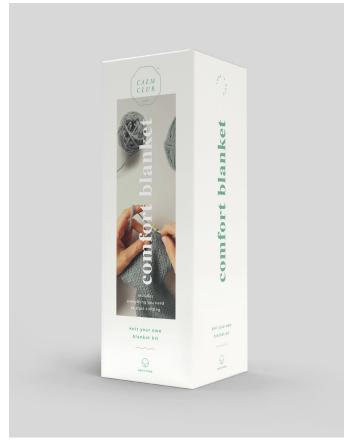

### Comfort Blanket by Calm Club

- Blanket knitting kit.
- 7 balls of chunky yarn and bamboo knitting needles.
- Includes step by step knitting guide.

Pack Size: 6

**Product in pack:** W140 x H480 x D140mm • W5.51 x H18.89 x D5.51in

Item Code: LK CCCB