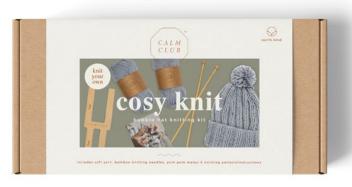

## Cosy Knit by Calm Club

- Knit your own bobble hat.
- Includes knitting wool, bamboo needles, wooden pom-pom maker and knitting guide
- 100% recyclable and plastic free packaging

Pack Size: 12

**Product in pack:** W300 x H80 x D165mm • W11.8 x H3.2 x D6.5in

Item Code: LK CCCK