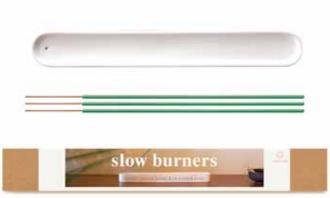

### Slow Burners by Calm Club

- Ceramic incense holder with scented incense sticks.
- 15x green tea scented incense sticks.
- 100% recyclable packaging / 100% plastic free

Pack Size: 12

**Product in pack:** W260 x H33 x D40mm • W10.23 x H1.29 x D1.57in

Item Code: LK CCSLB