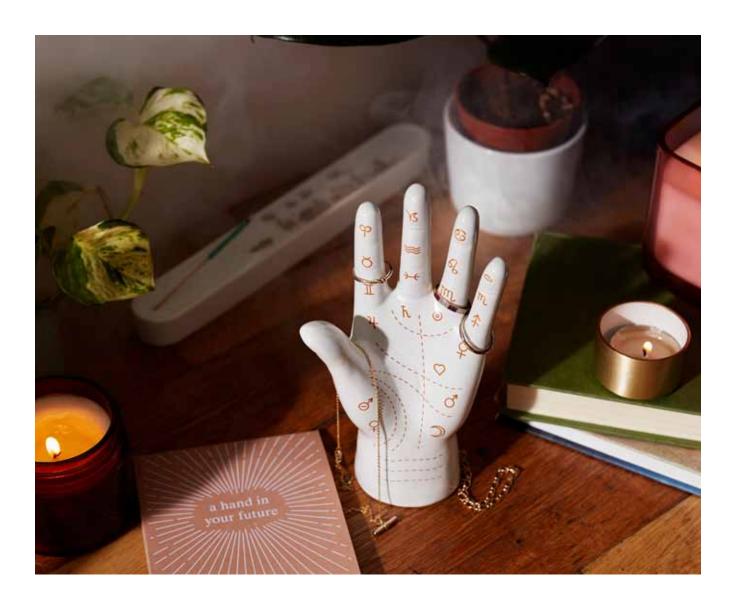

#### Fortune Teller by Calm Club

- Ceramic, decorative palmistry hand.
- Doubles as a 'handy' decorative jewellery stand.
- Illustrated guide to palm reading included.

Pack Size: 6

**Product in pack:** W120 x H220 x D76mm • W4.72 x H8.66 x D2.99in

Item Code: LK CCFT