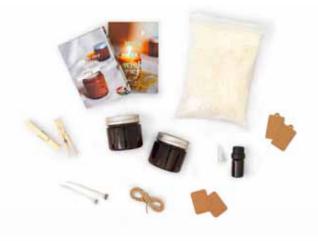

## Wax & Wick by Calm Club

- Scented candle making kit
- Natural soy wax
- 2 different scented oils / 2 glass jars / 3 wicks / kraft labels / gift tags / guide

Pack Size: 6

**Product in pack:** W205 x H190 x D75mm • W8.07 x H7.48 x D2.95in

Item Code: LK CCWW