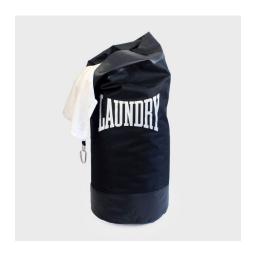

## **Declaration of Conformity**

PUNCH BAG LAUNDRY BAG Laundry Bags, man made fibers Item code SK BAGPUNCH1 Product Bar Code 5060043063559 Country of origin China