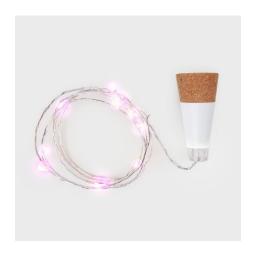

## MULTICOLOUR STRING BOTTLE LIGHT LED Lamps

Item code SK LIGHTSTRING2
Product Bar Code 5060043069667
Country of origin China