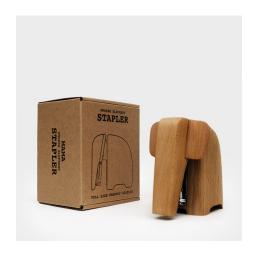

## **Declaration of Conformity**

LARGE ELEPHANT STAPLER
Articles of Wood
Item code SK STPLEPHANT1L
Product Bar Code 5060576594896
Country of origin China

## **SUCK UK LTD**

Camden Park Studio, Camden Park Road, London NW1 9AY UK Registered Company Number 4718480

SUCK UK LTD certify LARGE WOODEN ELEPHANT STAPLER is in conformity with the essential health, safety and environmental protection requirements of European Directives.