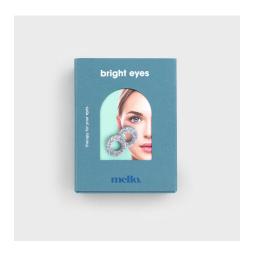

## BRIGHT EYES (MELLO) Mixed Natural Stones

Item code LK MEBE
Product Bar Code 5060146596930
Country of origin China