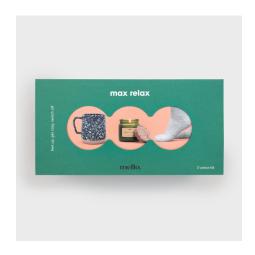

## MAX RELAX (MELLO) Travel Set for Bathroom

Item code LK MEMR
Product Bar Code 5060146596893
Country of origin China