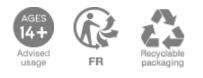

**14+** Not intended for children under 14.

Triman Label Indicates that used packaging should be sorted. Additional icons show how to recycle.

**Recyclable Packaging** Made from materials that can easily be recycled if disposed of correctly.