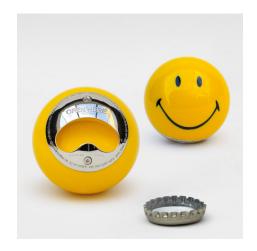

## **Declaration of Conformity**

SMILEY BOTTLE OPENER
Household articles of iron or steel
Item code SK BOPOOLSMY1
Product Bar Code 5060576599907
Country of origin China