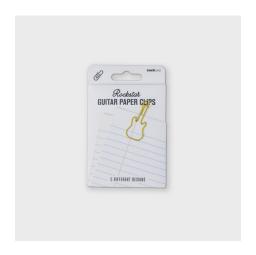

## ROCKSTAR PAPER CLIPS Paper Clips, Plastic Coated Steel Item code SK CLIPGUITAR1 Product Bar Code 5060576599082 Country of origin China