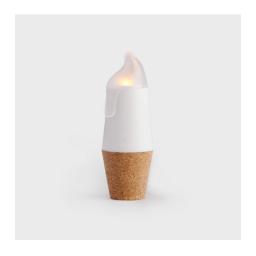

## CANDLE BOTTLE LIGHT LED Lamps

Item code SK LIGHTCANDLE1
Product Bar Code 5060043066901
Country of origin China

## **SUCK UK LTD**

Camden Park Studio, Camden Park Road, London NW1 9AY
UK Registered Company Number 4718480

SUCK UK LTD certify CANDLE BOTTLE LIGHT is in conformity with the essential health, safety and environmental protection requirements of European Directives.