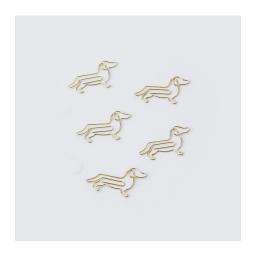

## DOG PAPER CLIPS Paper Clips wholly of Wire, Steel Item code GW CLIPDOG1 Product Bar Code 5060043069179 Country of origin China