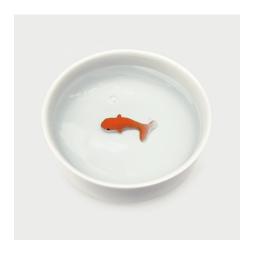

## **Declaration of Conformity**

FISH PET BOWL

Kitchenware of Stoneware with a Glaze

Item code SK BOWLFISH1

Product Bar Code 5060043066215

Country of origin China

## **SUCK UK LTD**

Camden Park Studio, Camden Park Road, London NW1 9AY UK Registered Company Number 4718480

SUCK UK LTD certify GOLDFISH CAT BOWL is in conformity with the essential health, safety and environmental protection requirements of European Directives.