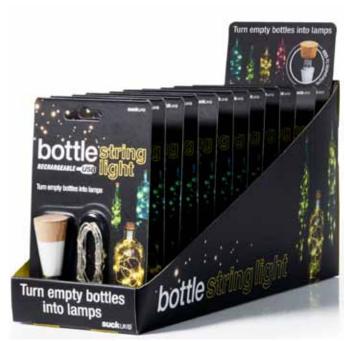

## Rechargeable Bottle String Light

- Cork shaped LED bottle string light
- Fits almost every shape and style of bottle.
- Recharges via USB in 1 hour, runs for 4 hours.

Pack Size: 12

**Product in pack:** W100 x H163 x D28mm • W3.93 x H6.41 x D1.10in

Item Code: SK LIGHTSTRING1