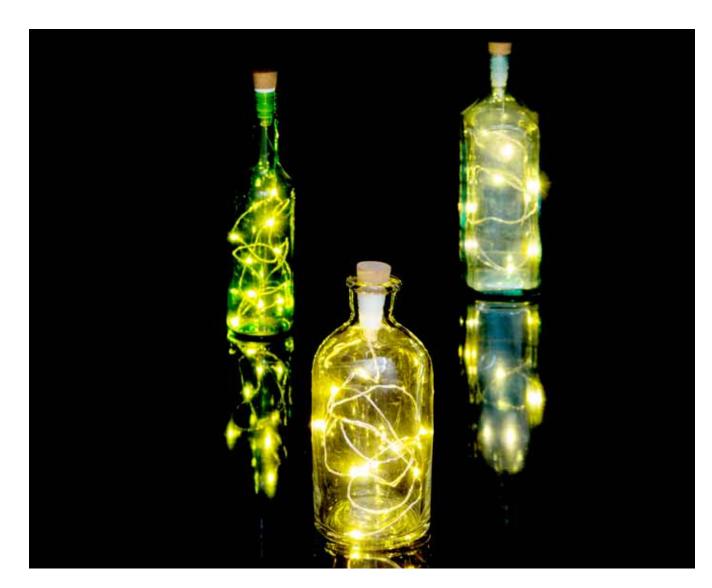

## Rechargeable Bottle String Light

- Cork shaped LED bottle string light
- Fits almost every shape and style of bottle.
- Recharges via USB in 1 hour, runs for 4 hours.

Pack Size: 12

**Product in pack:** W100 x H163 x D28mm • W3.93 x H6.41 x D1.10in

Item Code: SK LIGHTSTRING1

## Rechargeable Multicolour Bottle String Light

- Cork shaped LED bottle string light
- 7 interchangeable colours.
- String length of 95cm, recharges via USB in 1 hour.

Pack Size: 12

**Product in pack:** W100 x H163 x D28mm • W3.93 x H6.41 x D1.10in