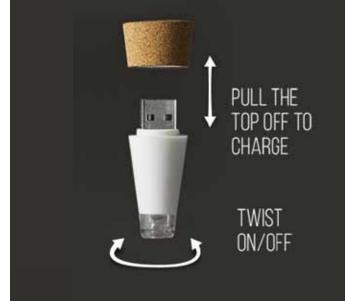

## Rechargeable Bottle Light

- Rechargeable light that turns bottles into lamps.
- Cork-shaped light that fits into almost any bottle.
- Recharges via USB in 1 hour, runs for 3 hours when fully charged.

## Rechargeable Multicolour Bottle Light

- Cork shaped light that fits into almost any bottle.
- Twist to change between 7 different colours.
- Recharges via USB in 1 hour, runs for 3 hours when fully charged.