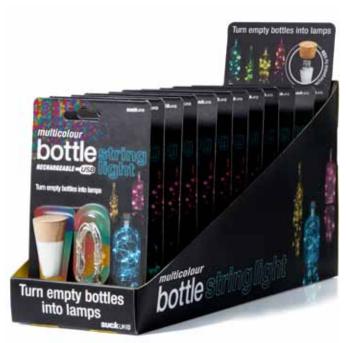

## Rechargeable Multicolour Bottle String Light

- Cork shaped LED bottle string light
- 7 interchangeable colours.
- String length of 95cm, recharges via USB in 1 hour.

Pack Size: 12

**Product in pack:** W100 x H163 x D28mm • W3.93 x H6.41 x D1.10in

Item Code: SK LIGHTSTRING2

With 7 different colours to choose from, the iconic cork shaped bottle light, blended with super bright fibre optics, and USB rechargeable battery can brighten up any occasion.