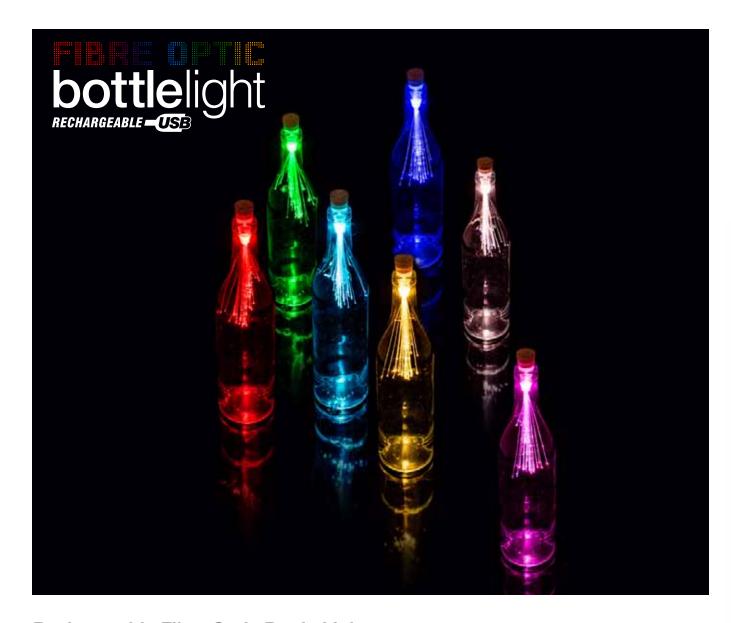

Item Code: SK LIGHTSTRING2

With 7 different colours to choose from, the iconic cork shaped bottle light, blended with super bright fibre optics, and USB rechargeable battery can brighten up any occasion.

Pack Size: 12

Product in pack: W80xH270xD28mm / W3.14xH10.62xD1.10in

Code: SK LIGHTOPTIC1

LIGHTOPTIC1
Rechargeable Fibre Optic Bottle Light

**UPC/EAN CODE:** 5-060043-066918