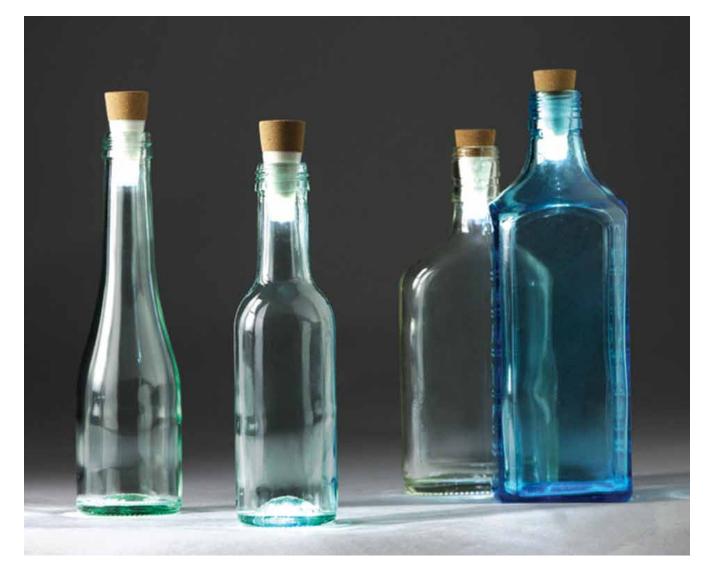

## Rechargeable Bottle Light

- Rechargeable light that turns bottles into lamps.
- Cork-shaped light that fits into almost any bottle.
- Recharges via USB in 1 hour, runs for 3 hours when fully charged.

## Rechargeable Multicolour Bottle Light

- Cork shaped light that fits into almost any bottle.
- Twist to change between 7 different colours.
- Recharges via USB in 1 hour, runs for 3 hours when fully charged.