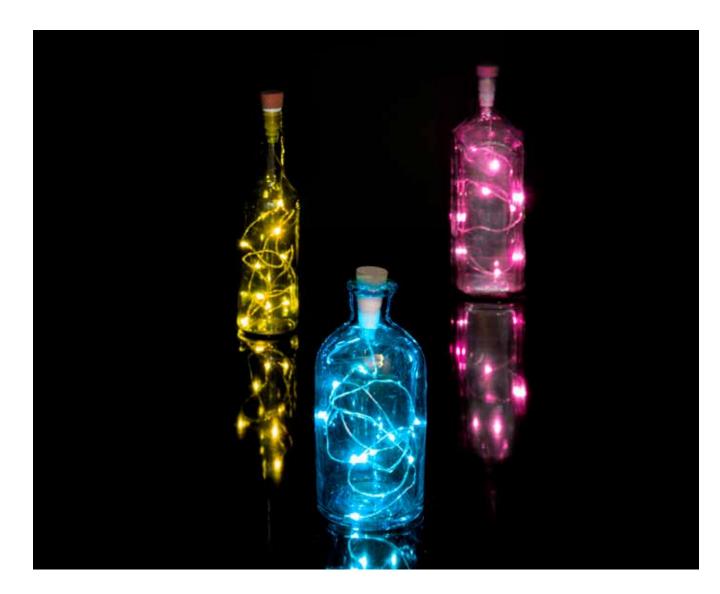

## Rechargeable Bottle String Light

- Cork shaped LED bottle string light
- Fits almost every shape and style of bottle.
- Recharges via USB in 1 hour, runs for 4 hours.

Pack Size: 12

**Product in pack:** W100 x H163 x D28mm • W3.93 x H6.41 x D1.10in

Item Code: SK LIGHTSTRING1