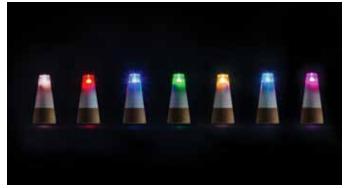

## Rechargeable Multicolour Bottle Light

- Cork shaped light that fits into almost any bottle.
- Twist to change between 7 different colours.
- Recharges via USB in 1 hour, runs for 3 hours when fully charged.

Item Code: SK LIGHTSTRING2

With 7 different colours to choose from, the iconic cork shaped bottle light, blended with super bright fibre optics, and USB rechargeable battery can brighten up any occasion.