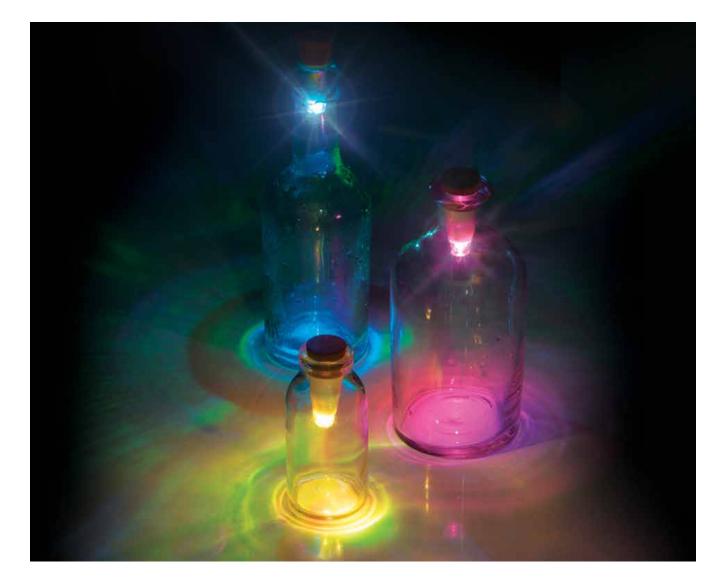

## Rechargeable Multicolour Bottle Light

- Cork shaped light that fits into almost any bottle.
- Twist to change between 7 different colours.
- Recharges via USB in 1 hour, runs for 3 hours when fully charged.

Pack Size: 12

**Product in pack:** W22 x H50 x D23mm • W3.1 x H5.0 x D1.0in

Item Code: SK LIGHTBOTTLE3