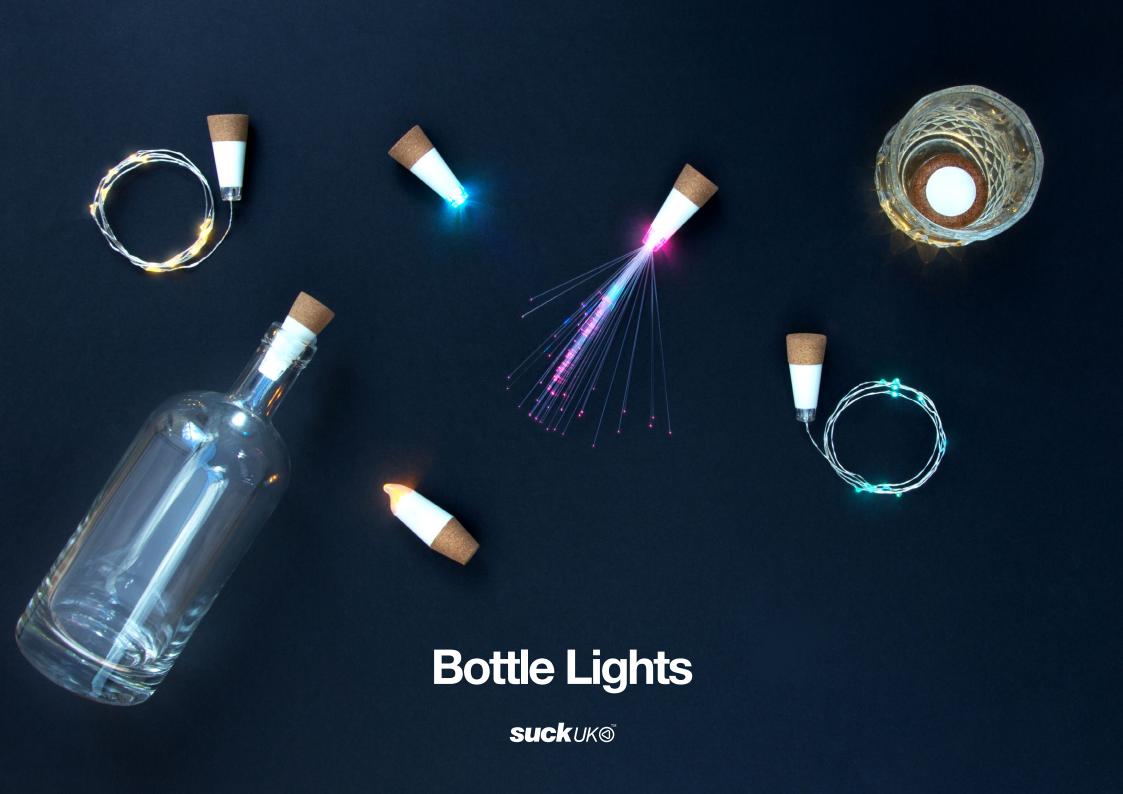

## Rechargeable Bottle Light

- Rechargeable light that turns bottles into lamps.
- Cork-shaped light that fits into almost any bottle.
- Recharges via USB in 1 hour, runs for 3 hours when fully charged.

## Rechargeable Multicolour Bottle Light

- Cork shaped light that fits into almost any bottle.
- Twist to change between 7 different colours.
- Recharges via USB in 1 hour, runs for 3 hours when fully charged.

## Rechargeable Bottle String Light

- Cork shaped LED bottle string light
- Fits almost every shape and style of bottle.
- Recharges via USB in 1 hour, runs for 4 hours.

Pack Size: 12

**Product in pack:** W100 x H163 x D28mm • W3.93 x H6.41 x D1.10in

## Rechargeable Multicolour Bottle String Light

- Cork shaped LED bottle string light
- 7 interchangeable colours.
- String length of 95cm, recharges via USB in 1 hour.

Pack Size: 12

**Product in pack:** W100 x H163 x D28mm • W3.93 x H6.41 x D1.10in

Item Code: SK LIGHTSTRING2

With 7 different colours to choose from, the iconic cork shaped bottle light, blended with super bright fibre optics, and USB rechargeable battery can brighten up any occasion.