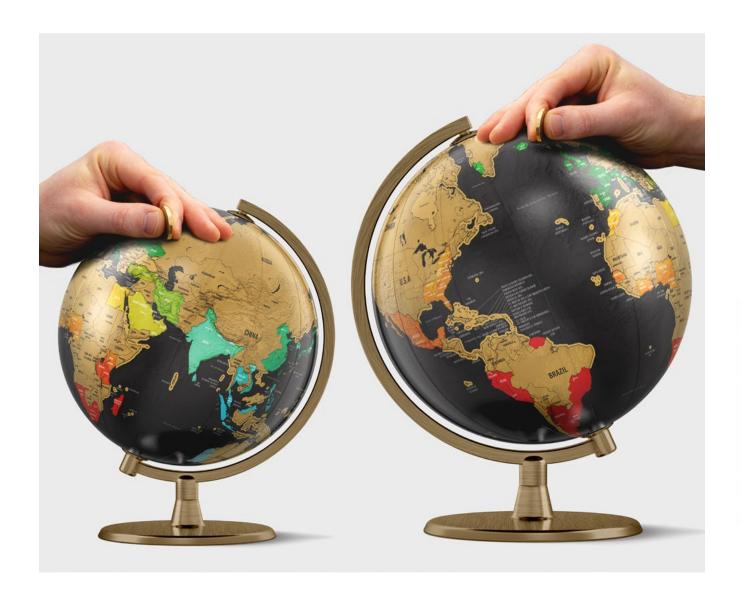

#### **Scratch Globe**

- Features a top layer of scratchable foil to keep a personal record of your travels.
- Deluxe globe with premium metal stand, looks great on any bookshelf.
- Available in 14cm and 20cm diameter versions.

Pack Size: 3

**Product in pack (14cm):** W150 x H200 x D150mm • W5.91 x H7.87 x D5.91in **Product in pack (20cm):** W220 x H275 x D220mm • W8.66 x H10.83 x D8.66in

Item Code (14cm): LK LUKSG2 Item Code (20cm): LK LUKSG3