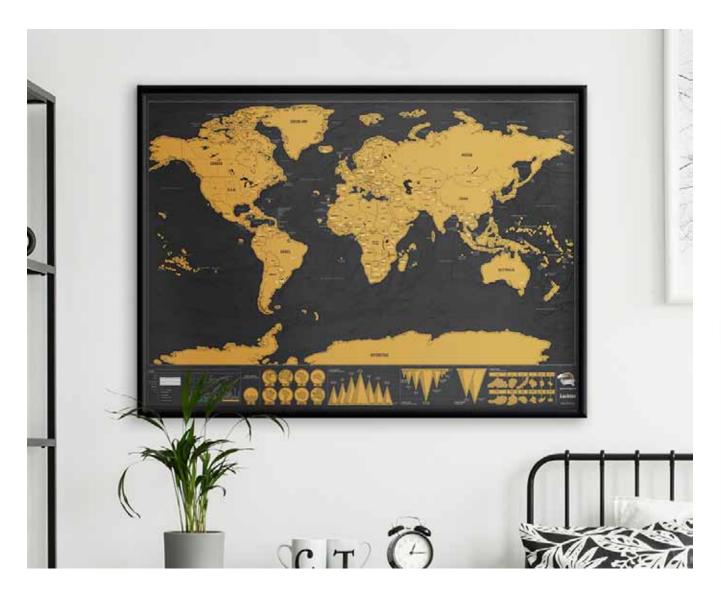

## **Scratch Map Deluxe**

• Night light, table decoration, cool thing!

• Includes US and Australian state lines, includes Canadian provinces and territories.

• Use an eraser or fingernail to remove the foil, metal objects will damage the matte finish.

Pack Size: 12

**Product:** W594 x H825mm • W23.38 x H32.48in

Product: Small: W290 x H420mm • W11.41 x H16.53in

Item Code: LK LUKSD Item Code: Small: LK LUKSDT