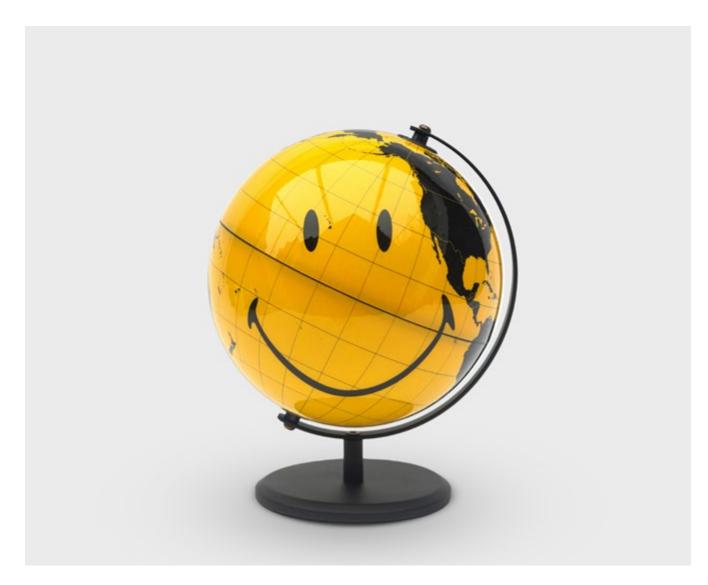

# Smiley RGlobe • Smiley x Suck desk globe collaboration

- Yellow and black colourway
- 14cm size

Pack Size: 6

**Product in pack:** W150 x H175 x D150mm • W5.9 x H6.8 x D5.9in

Item Code: SK GLOBESMY1