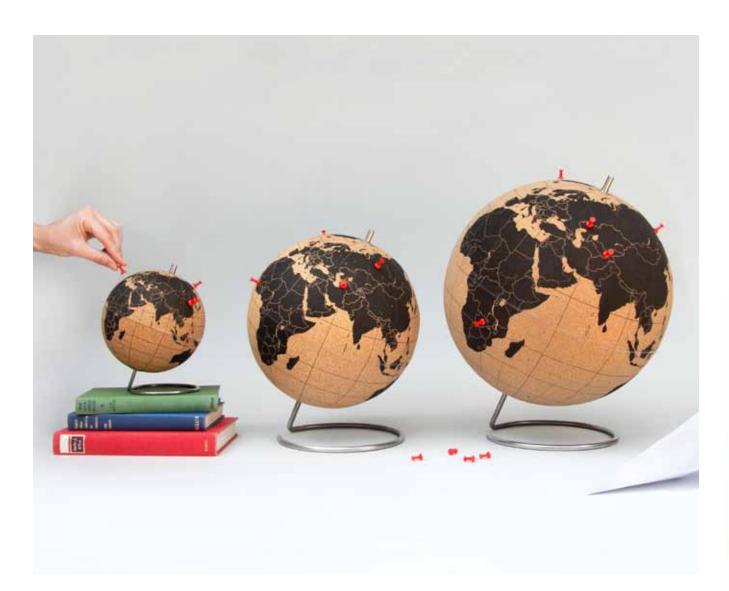

#### **Cork Globes**

- A globe you can stick pins in.
- Rotates on a sturdy, stainless steel base.
- Pack of 6 red map pins included.

Pack Size: Small: 4 • Large: 2 • XL: 1

**Product: Small:** 5.5" (Ø 14cm) • Large: 10" (Ø 25cm) • XL: 12.5" (Ø 32cm)

Item Code: Small: SK CORKGLOBE2 Item Code: Large: SK CORKGLOBE1 Item Code: XL: SK CORKGLOBE7