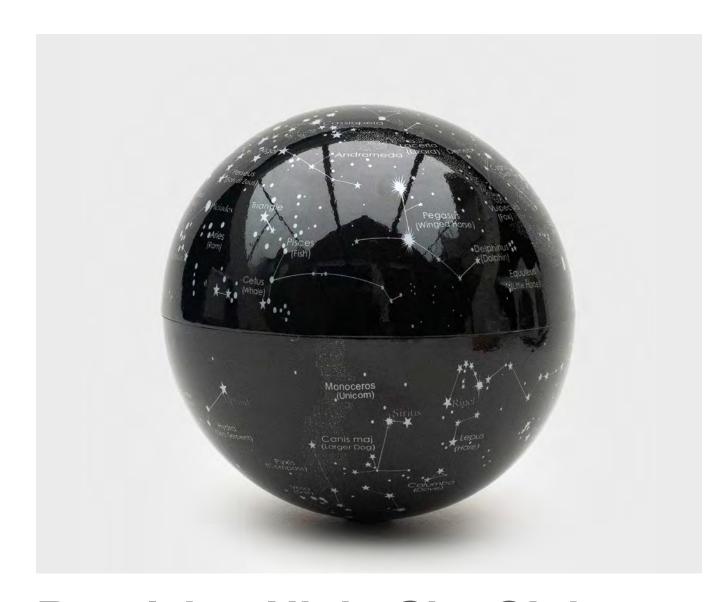

# **Revolving Night Sky Globe**

- Spins for 30 days non-stop on one battery
- Illuminated & Detailed constellations
- 14-second full rotation

Pack Size: 6

**Product in pack:** W140 xH140 x D140mm • W5.5 x H5.5 x D5.5in