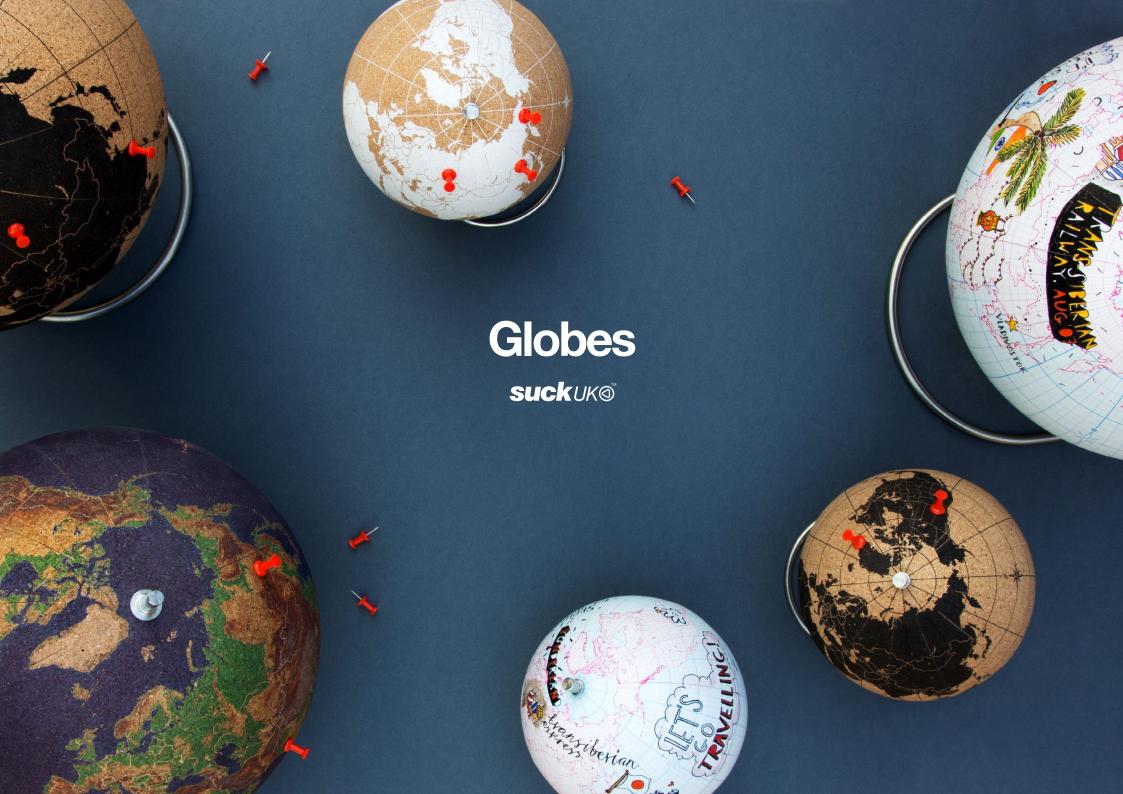

#### **Cork Globes**

- A globe you can stick pins in.
- Rotates on a sturdy, stainless steel base.
- Pack of 6 red map pins included.

Pack Size: Small: 4 • Large: 2 • XL: 1

**Product: Small:** 5.5" (Ø 14cm) • Large: 10" (Ø 25cm) • XL: 12.5" (Ø 32cm)

Item Code: Small: SK CORKGLOBE2 Item Code: Large: SK CORKGLOBE1 Item Code: XL: SK CORKGLOBE7

#### White Cork Globe

- Countries printed white on natural cork that you can stick pins into. (Pins included.)
- Plot where you've been or plan your next adventure.
- Rotates on a sturdy, stainless steel base.

Pack Size: Small: 4 • Large: 2

Product in pack: Small: Ø 14cm • Ø 5.5" • Large: Ø 25cm • Ø 10"

Item Code: Small: SK CORKGLOBE6 Item Code: Large: SK CORKGLOBE5