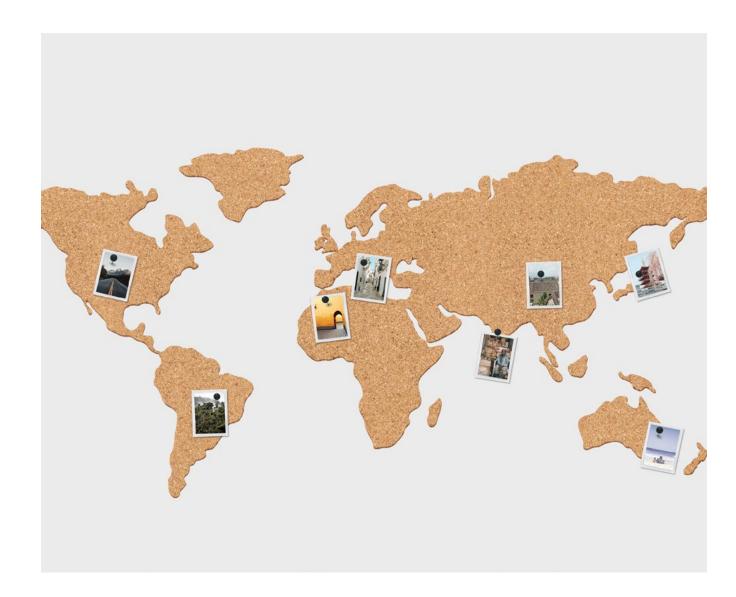

### **Corkboard World Map**

- Self-adhesive corkboard in the shape of the world.
- Perfect for formulating travel plans or attaching memorabilia.
- Contains 16 cork pieces and a box of 16 pins.

Pack Size: 12

**Assembled map:** W1000 x H455 x D5.5mm • W39.37 x H17.91 x D0.22in

Item Code: LK LUKCORK