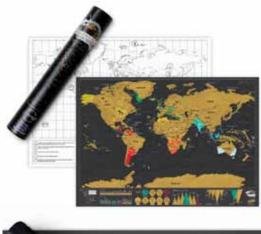

# Scratch Map Original Remove the foil top layer to record your travels.

- Includes US and Australian state lines, includes Canadian provinces and territories.
- Made in the UK.

Pack Size: 12

**Product:** W594 x H825mm • W23.38 x H32.48in

**Product: Small:** W290 x H420mm • W11.41 x H16.53in

Item Code: Small: LK LUKSTRA Item Code: Large: LK LUSCR