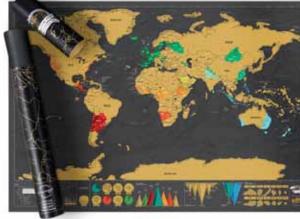

# Scratch Map Original Remove the foil top layer to record your travels.

- Includes US and Australian state lines, includes Canadian provinces and territories.
- Made in the UK.

Pack Size: 12

**Product:** W594 x H825mm • W23.38 x H32.48in

**Product: Small:** W290 x H420mm • W11.41 x H16.53in

Item Code: Small: LK LUKSTRA Item Code: Large: LK LUSCR