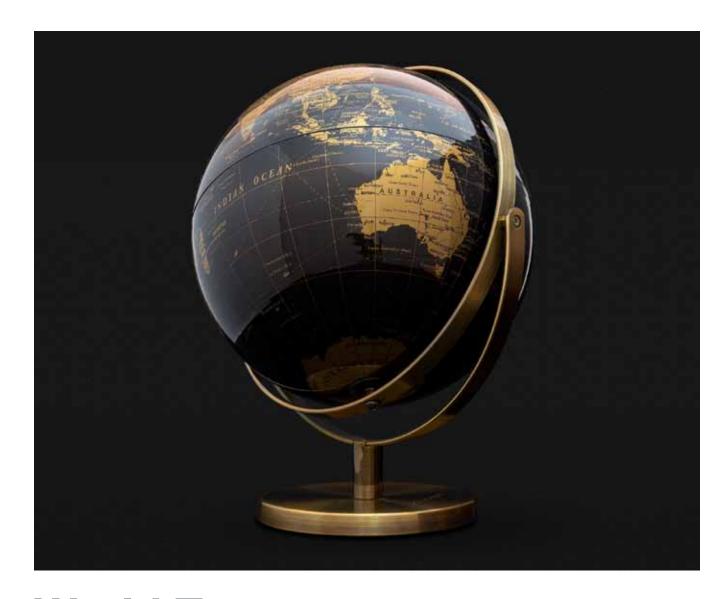

## World Tour by Iron & Glory

- 20cm black and gold double axis globe.
- Brushed metal frame and base.
- Intricately detailed map.

Pack Size: 3

**Product in pack:** W225 x H280 x D225mm • W8.85 x H9.64 x D8.85in

Item Code: LK IAGWT