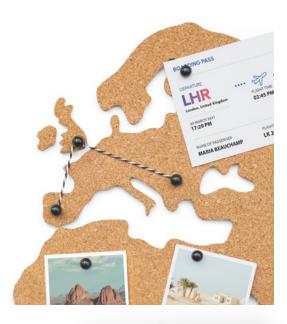

### **Corkboard World Map**

- Self-adhesive corkboard in the shape of the world.
- Perfect for formulating travel plans or attaching memorabilia.
- Contains 16 cork pieces and a box of 16 pins.

Pack Size: 12

**Assembled map:** W1000 x H455 x D5.5mm • W39.37 x H17.91 x D0.22in

Item Code: LK LUKCORK