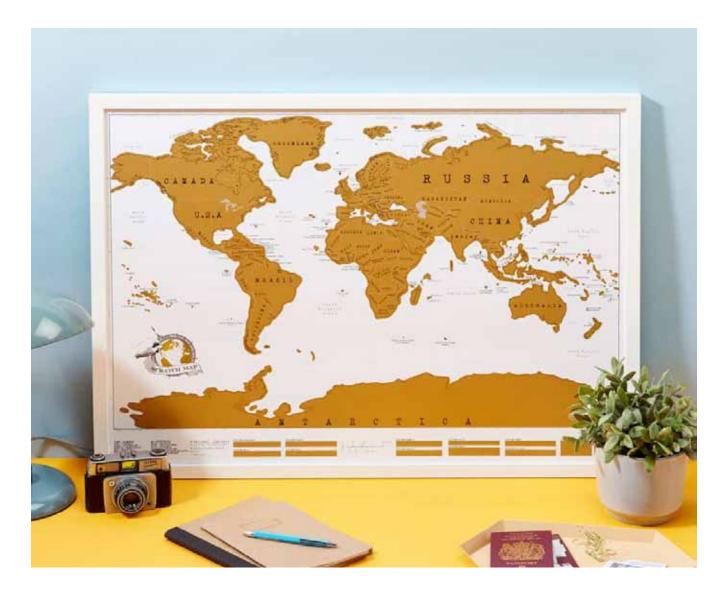

## **Scratch Map Deluxe**

• Night light, table decoration, cool thing!

• Includes US and Australian state lines, includes Canadian provinces and territories.

• Use an eraser or fingernail to remove the foil, metal objects will damage the matte finish.

Pack Size: 12

**Product:** W594 x H825mm • W23.38 x H32.48in

Product: Small: W290 x H420mm • W11.41 x H16.53in

Item Code: LK LUKSD Item Code: Small: LK LUKSDT