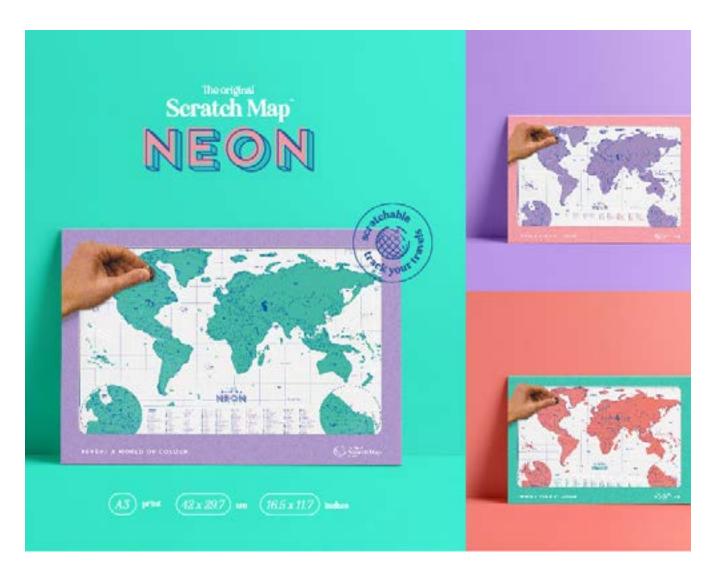

### **Neon Scratch Maps**

- Remove the foil layer to record your travels
- A unique wall art piece, in vivid neon colours
- A3 size for the modern mini apartment

Pack Size: 12

Product in pack: W424 x H301 x D3mm

Item Code: LK LUKSNEON1