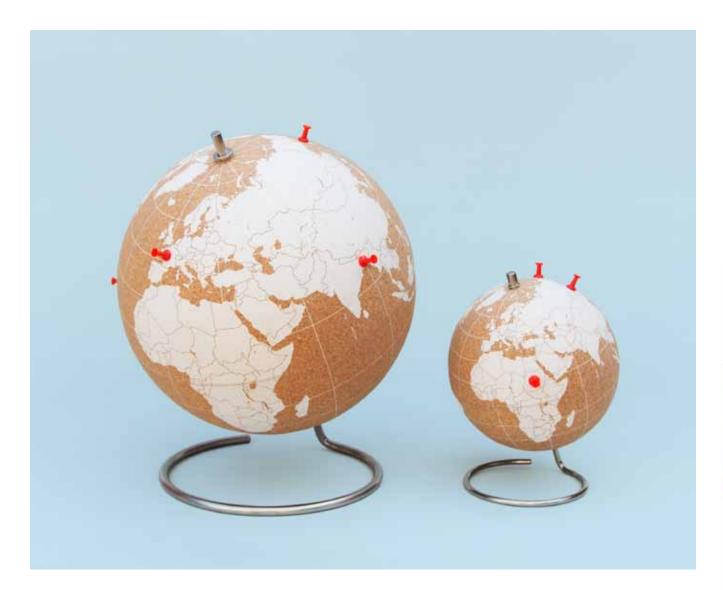

#### **Cork Globes**

- A globe you can stick pins in.
- Rotates on a sturdy, stainless steel base.
- Pack of 6 red map pins included.

Pack Size: Small: 4 • Large: 2 • XL: 1

**Product: Small:** 5.5" (Ø 14cm) • Large: 10" (Ø 25cm) • XL: 12.5" (Ø 32cm)

Item Code: Small: SK CORKGLOBE2 Item Code: Large: SK CORKGLOBE1 Item Code: XL: SK CORKGLOBE7