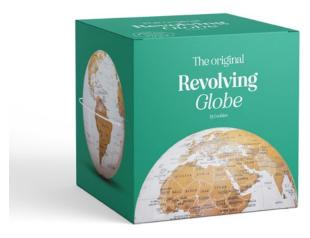

## **Revolving Globe**

- Battery powered spinning desk globe. (AA battery not included.)
- 14-second full rotation spins for up to 30 days non-stop on one battery.
- High-gloss finish.

Pack Size: 6

**Product in pack:** W140 x H142 x D140mm • W5.51 x H5.59 x D5.51in