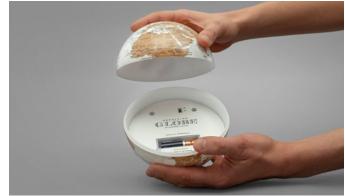

## **Revolving Globe**

- Battery powered spinning desk globe. (AA battery not included.)
- 14-second full rotation spins for up to 30 days non-stop on one battery.
- High-gloss finish.

Pack Size: 6

**Product in pack:** W140 x H142 x D140mm • W5.51 x H5.59 x D5.51in