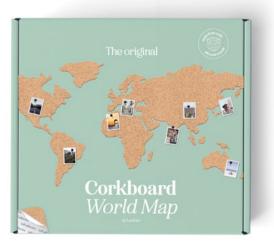

### **Corkboard World Map**

- Self-adhesive corkboard in the shape of the world.
- Perfect for formulating travel plans or attaching memorabilia.
- Contains 16 cork pieces and a box of 16 pins.

Pack Size: 12

**Assembled map:** W1000 x H455 x D5.5mm • W39.37 x H17.91 x D0.22in

Item Code: LK LUKCORK