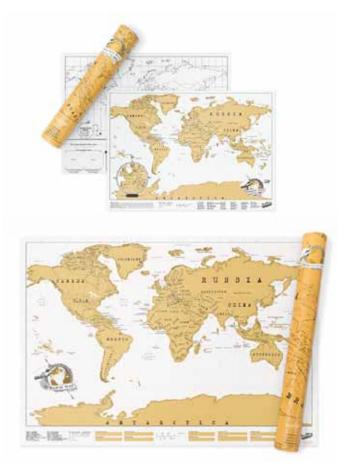

# Scratch Map Original Remove the foil top layer to record your travels.

- Includes US and Australian state lines, includes Canadian provinces and territories.
- Made in the UK.

Pack Size: 12

**Product:** W594 x H825mm • W23.38 x H32.48in

**Product: Small:** W290 x H420mm • W11.41 x H16.53in

Item Code: Small: LK LUKSTRA Item Code: Large: LK LUSCR