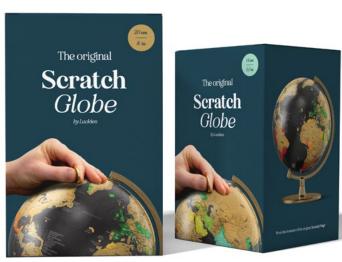

#### **Scratch Globe**

- Features a top layer of scratchable foil to keep a personal record of your travels.
- Deluxe globe with premium metal stand, looks great on any bookshelf.
- Available in 14cm and 20cm diameter versions.

Pack Size: 3

**Product in pack (14cm):** W150 x H200 x D150mm • W5.91 x H7.87 x D5.91in **Product in pack (20cm):** W220 x H275 x D220mm • W8.66 x H10.83 x D8.66in

Item Code (14cm): LK LUKSG2 Item Code (20cm): LK LUKSG3