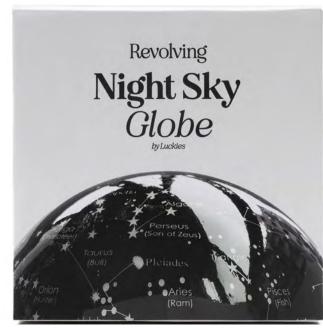

# **Revolving Night Sky Globe**

- Spins for 30 days non-stop on one battery
- Illuminated & Detailed constellations
- 14-second full rotation

Pack Size: 6

**Product in pack:** W140 xH140 x D140mm • W5.5 x H5.5 x D5.5in