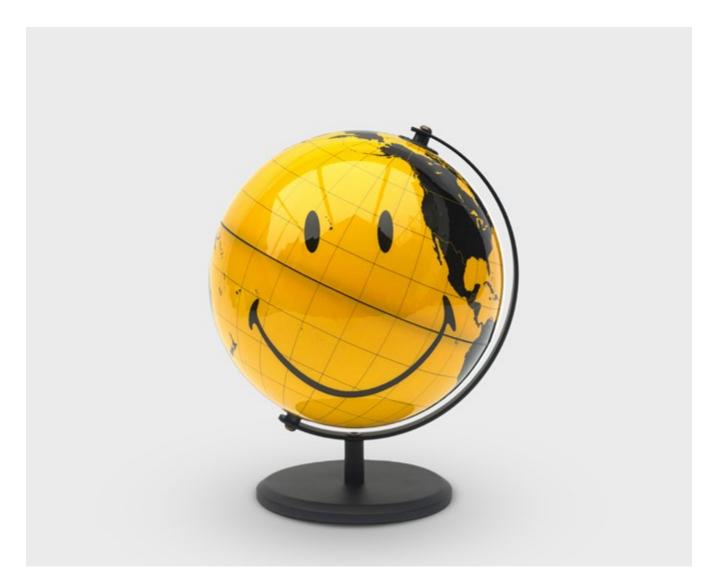

## Smiley RGlobe • Smiley x Suck desk globe collaboration

- Yellow and black colourway
- 14cm size

Pack Size: 6

**Product in pack:** W150 x H175 x D150mm • W5.9 x H6.8 x D5.9in

Item Code: SK GLOBESMY1