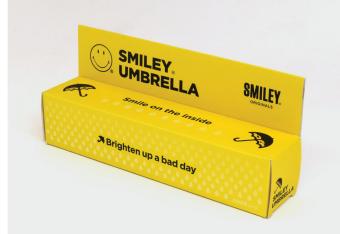

#### Smiley Umbrella • A classic plain black umbrella with smiley face inside.

- Turn a rainy day into a display of full on happiness.
- Lightweight, portable, super-tough and durable.

Pack Size: 6

**Product in pack:** W255 x H110 x D55mm • W10.04 x H4.33 x D2.17in

Item Code: SK UMBRELLASMY1