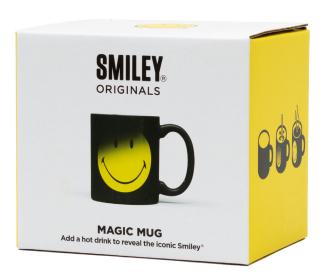

### Smiley Mug • Smiley face is revealved as your mug heats

• Ceramic mug

• Brighten up your morning brew

Pack Size: 12

Product in pack: W115 x H100 x D85mm

Item Code: SK MUGSMY1