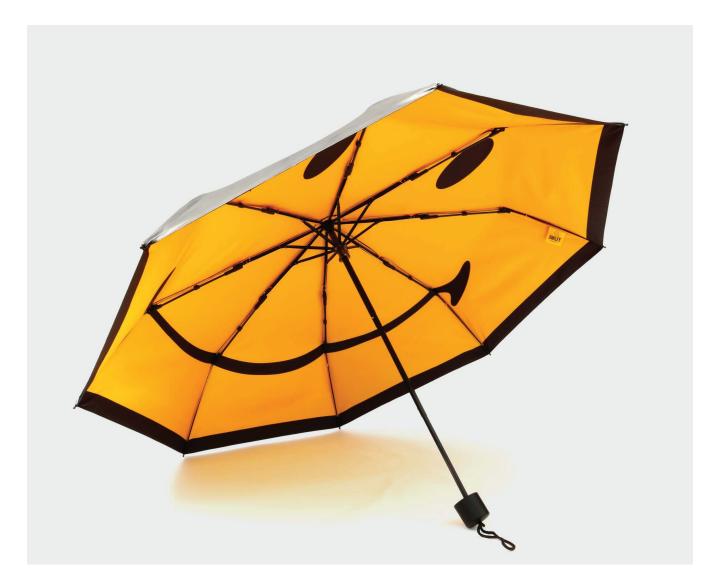

#### Smiley Umbrella • A classic plain black umbrella with smiley face inside.

- Turn a rainy day into a display of full on happiness.
- Lightweight, portable, super-tough and durable.

Pack Size: 6

**Product in pack:** W255 x H110 x D55mm • W10.04 x H4.33 x D2.17in

Item Code: SK UMBRELLASMY1