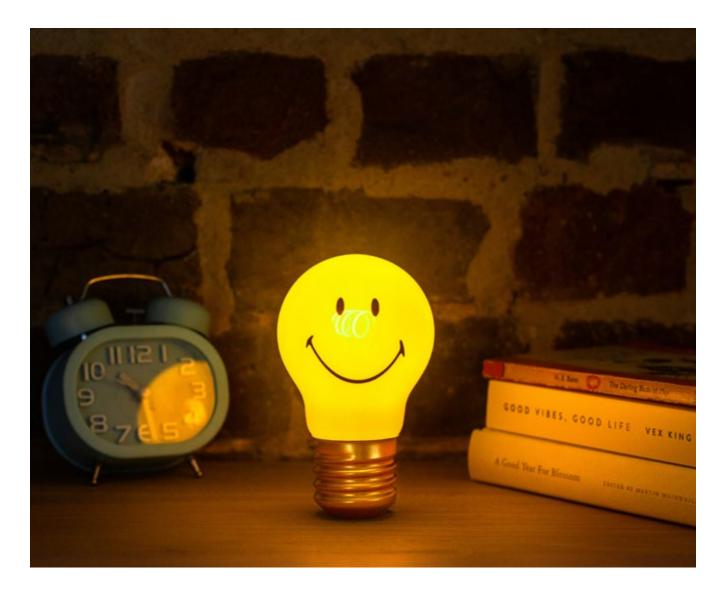

# Cordless Smiley® Lightbulb • Our renowned cordless bulb, now in a bight yellow Smiley edition

- Glass and metal construction
- USB rechargable cable included

Pack Size: 6

Product in pack: W85 x H130 x D85mm

Item Code: LIGHTBULBSY1