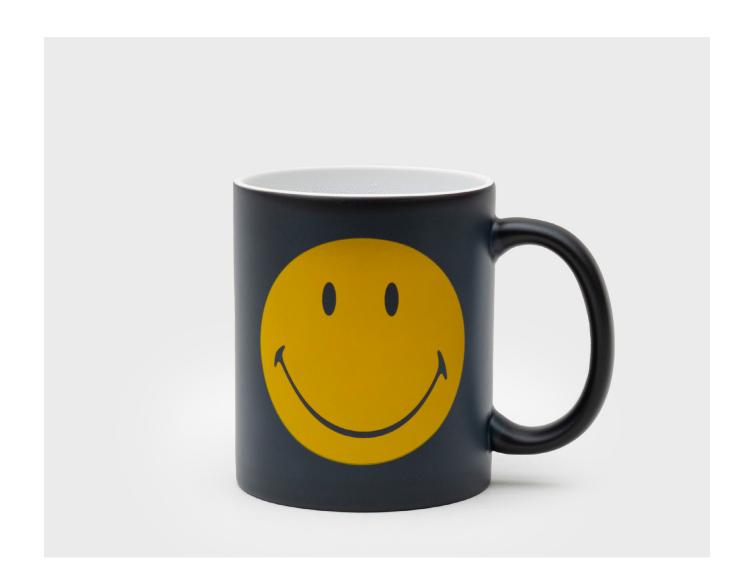

### Smiley Mug • Smiley face is revealved as your mug heats

• Ceramic mug

• Brighten up your morning brew

Pack Size: 12

Product in pack: W115 x H100 x D85mm

Item Code: SK MUGSMY1