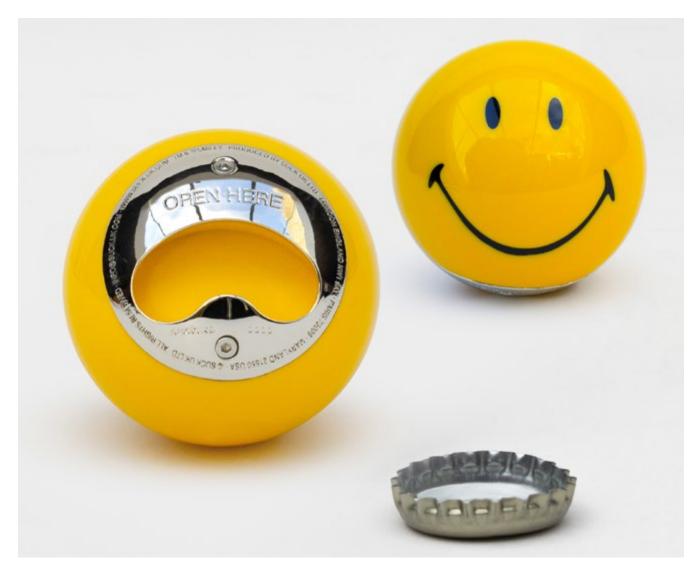

### Smiley® Bottle Opener • Bright yellow, made from real pool balls.

- Collaboration with the Smiley® Company.
- Stainless steel opener insert.

Pack Size: 12

**Product in pack:** W60 x H65 x D60mm • W2.3 x H2.5 x D2.3in

Item Code: SK BOPOOLSMY1